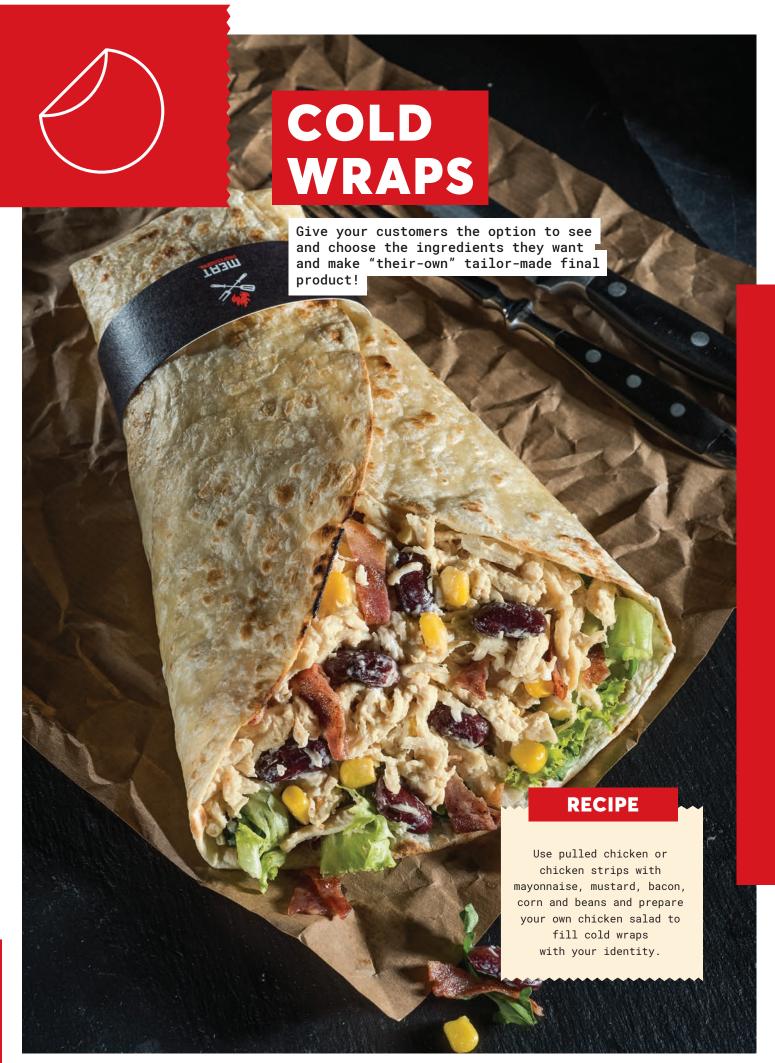

#### O >> TIPS

Cold "Wraps" have become increasingly popular. Wrap your tortilla, leaving one side open. Give your customer the option to see and choose the ingredients they want and make their final product.

#### **COOKED CHICKEN INNER FILLET**

A ready cooked ingredient that can be used in multiple ways in the creation of sandwiches, wraps and portions with imagination.

#### **COOKED THIN CHICKEN STRIPS**

Made of 100% chicken breast, cut into strips 6mm thick and the width of an entire fillet. It covers with its size a larger surface in crepes, salads and cold sandwiches.

#### **COOKED CHICKEN STRIPS**

Juicy cooked chicken strips from 100% pure fillet, with grill-marks, IQF frozen. Ideal for ceasar salad, sandwich or as a pizza topping. You name it!

23

#### O >> TIPS

The basic igredients:

- Tortilla

- Meat

- Vegetables

- Sauce