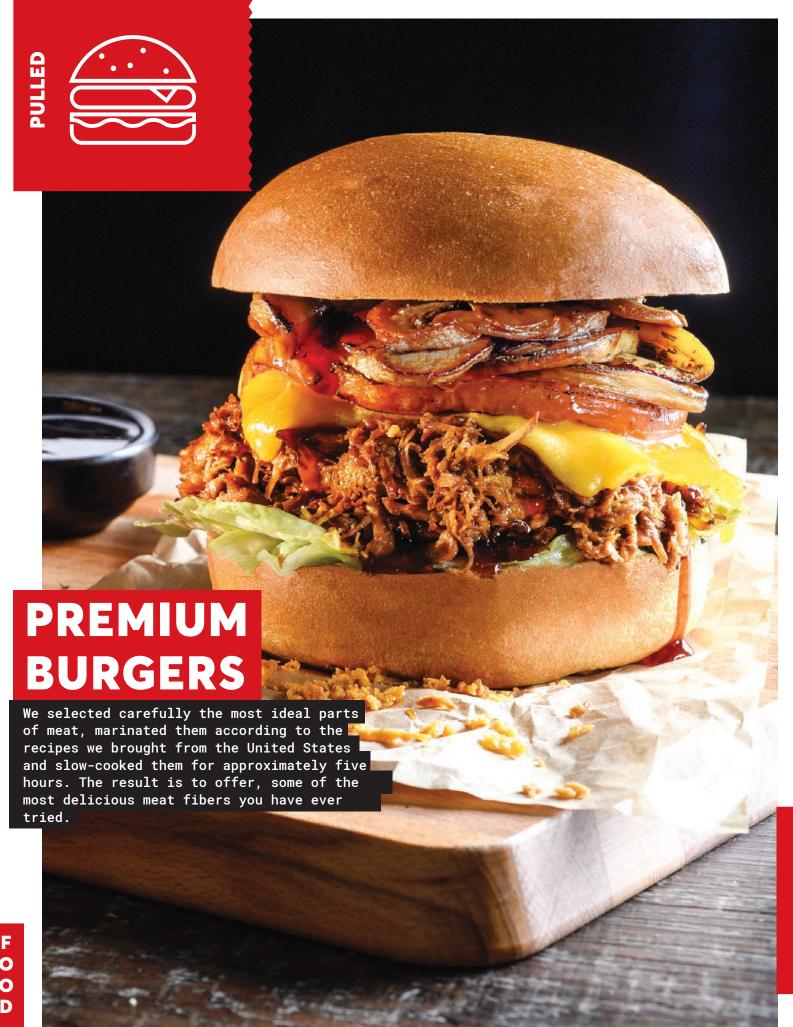

# **PREMIUM BURGERS**

Chicken has become one of the most famous basic ingredients for numerous burger combinations. Breaded or just sliced chicken you may choose both.

Pork Steak Fillet, lightly marinated, surrounded by a tasty and crispy golden breading.

#### **PULLED PORK BBQ**

Pork at its best. Slow cooked , Sous vide pork meat in BBQ spices and ready to add in a premium burger, pizza or pasta.

#### BENEFITS:

- Slow cooked "SOUS VIDE" for 4 hours
- Aromatized with spices BBQ
- Small package that is easy to use

PREPARATION

CODE. 01-03-222