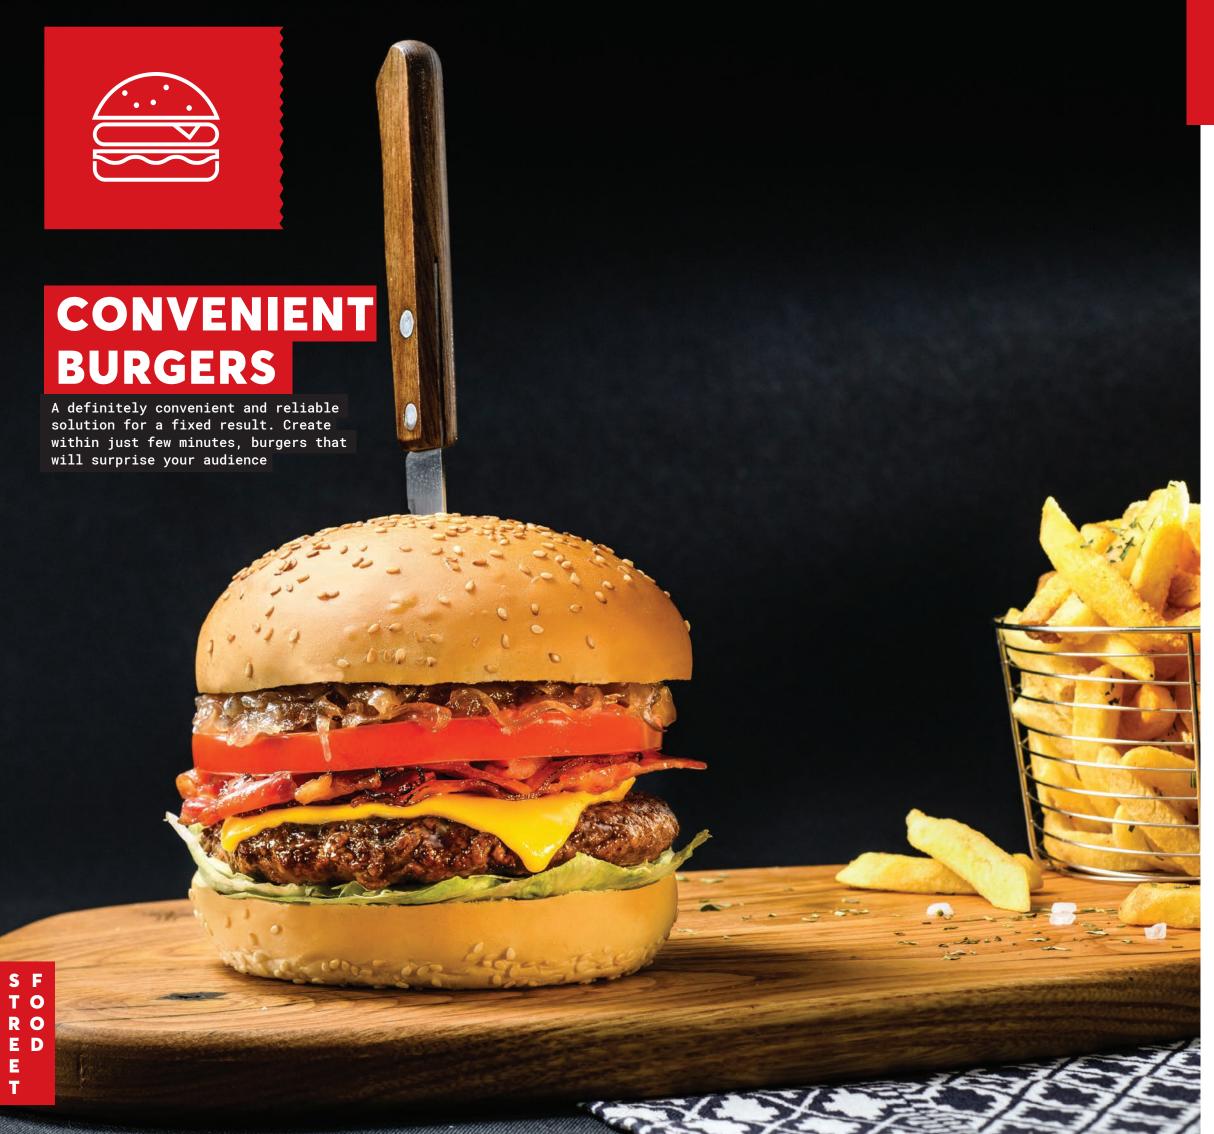

#### **AMERICAN STREET FOOD**

BURGER WORLD

**COUNTRY CHICKEN WORLD** 

# ABOUT BURGER ///////

### The actual name is Hamburger.

The name Hamburger was derived from Hamburg steaks

That were introduced to the US by German immigrants.

If all Hamburgers eaten by Americans A YEAR ARE ARRANGED IN A STRAIGHT LINE

IT WOULD CIRCLE OUR EARTH 32 TIMES OR MORE!

\$5,000

In Wisconsin's Seymour, there is something known as **Hamburger Hall of Fame!** 

# **ENDLESS CHOICES**

the Goods!

**IN THE LAST 30 YEARS WE CONSTANTLY ENRICH OUR OFFERED RANGE, AS A RESULT OF CONTINUOUS MARKET RESEARCH** 