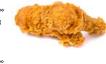

# FRIED GOLDEN BREADED CHICKEN FILLET "ORIGINAL"

Original chicken fillet cutlet fried ready with a delicious crispy outer and juicy tender inner. Idealy cut in shape and weight to fill the most delicious burgers. You only need to warm it up properly and use it as one of your best raw materials in several burger recipies.

#### ADVANTAGES:

- · Crispy Breading
- Original Recipe
- Whole Muscle

CODE 01-03-245

After heating the product, combine it with a variety of imaginative sauces (honey-mustard, BBQ or cheese sauce), and create an amazing taste result!