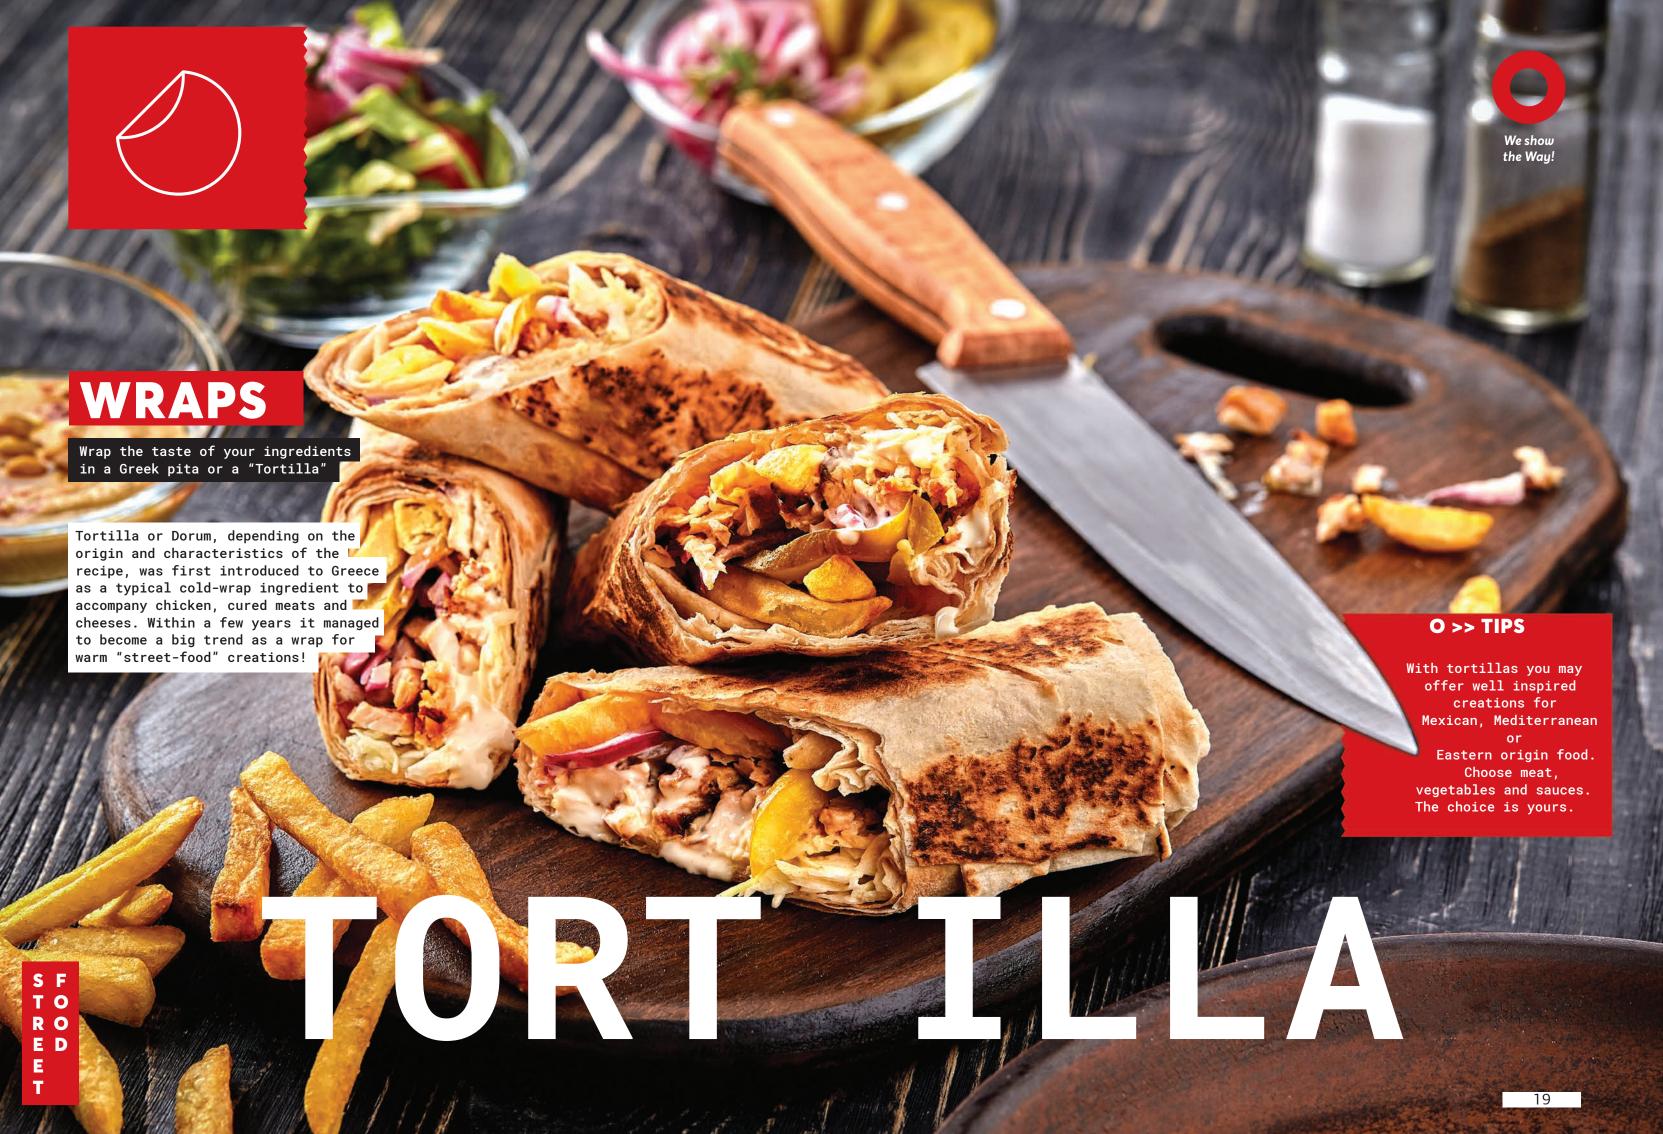

SHISH DOG
PREMIUM SANDWICHES
HOT WRAPS
COLD WRAPS
GARDOUMBAKI
PIZZA

PORK GYROS
CHICKEN GYROS
BEEF GYROS & DONER
SLICES

ON GRILL
KEBAB
BIFTEKI
SOUTZOUKAKI
STUFFED BIFTEKI

PREMIUM
GIANT
MAINSTREAM
CONVENIENT

"PETALO"

COLD WRAPS

HOT WRAPS

#### O >> TIPS

Cold "Wraps" have become increasingly popular. Wrap your tortilla, leaving one side open. Give your customer the option to see and choose the ingredients they want and make their final product.