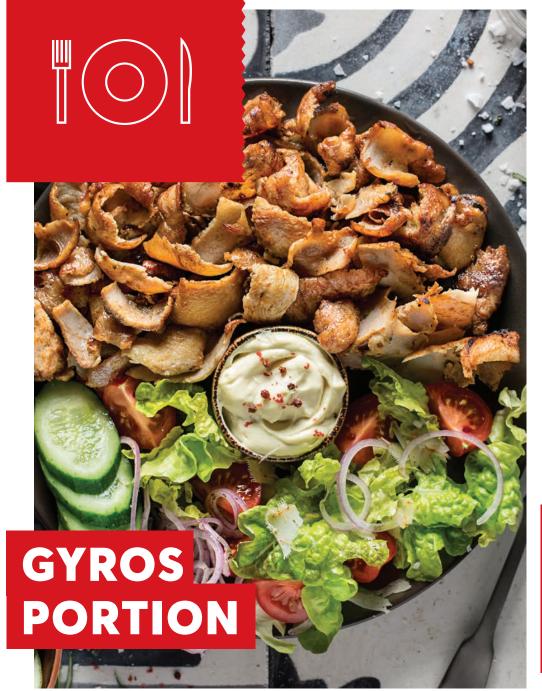

#### **GYROS**

Pork

Chicken

Beef

Done

#### What is Gyros?

Gyros consists of thin layers of meat one on top of the other, built on a spit that rotates around its axis. In most cases Gyros is grilled on a vertical skewer, however in some cases also on a horizontal rotisserie, with fire being on the side.

Where does it \* originate from?

It is said that it was first met during the 19th centure in Bursa, a city with high concentration of Greeks back then.

One of the greatest immigration waves to the US between 1920-1930..

GRILLING

.. As well as to Australia and Germany, primarily during the 50es and 70ies.

HORIZONTALLY .....

## **WO LARGE SCHOOLS**

### **OF THOUGHT**

Greek "School", using Pork meat and more specifically pork belly panchetta, shoulder, thigh and neck

Turkish "School", using beef brisket, flank, neck, and lamb thigh, shoulder and chest

Common to both big "Schools" is chicken, which in both cases is the Light version of Gyros, while the Greek and Turkish versions may vary in terms of spices and final taste

Gyros and Doner Kebab is the lebanese shawarma, though with a different spicing and also the mexican al pastor.

In 1922. Greek refuges carried gastronomy along with their culture and music to their new homes.