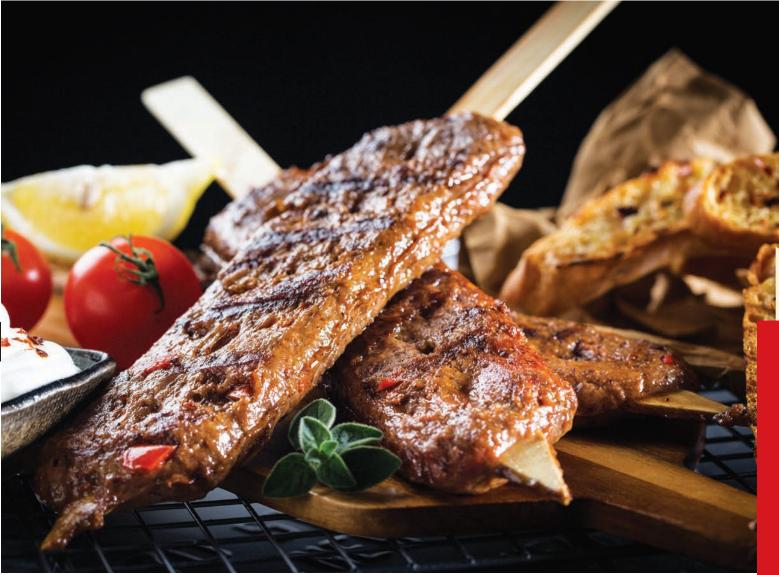

## **ADANA KEBAB**

A recipe from the "Adana" region of Turkey, with unique spicing mix from the East.

100% beef mince cut in large pieces, blended with chunks of Florina sweet red pepper and notes of Eastern spices.

#### BENEFITS:

- · Impressive and unique Skewer
- Ideal for Eastern cuisine solutions
- · A fairly balanced seasoning

CODE. 01-01-119

52

53

Tomato Sauce Recipe

· 330g of cubed tomato concasse

· 300g Water

#### "KALAMATO"

The "flagship of our fleet ". A perfect combination of three meat types, kneaded with fresh parsley and fresh onion.

#### BENEFITS:

- Outstanding tasteImpressive lookFresh parsley and fresh onionIQF Frozen

PREPARATION

CODE. 01-01-037 CODE. 01-01-037

95g 8 72pc. 6,75kg 112 120g 6 54pc. 6,48kg 112

O >> TIPS

Offer 5 mini kebabs of 25g in a pita. Impressive volume-wise, balanced in weight and cost level