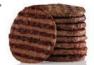

#### **PULLED PORK BURGER 60g**

Slow cooked SOUS VIDE pork with authentic BBQ recipe in equal portions of 60 g. Create and enrich your menu with premium burgers easily, quickly by keeping cost at aknowledged levels.

#### BENEFITS:

- · Consistent food cost
- Stable taste result
- Slow-cooked according to "Sous Vide" for 4 hours

PREPARATION

Smashed Burger

in Butter Brioche