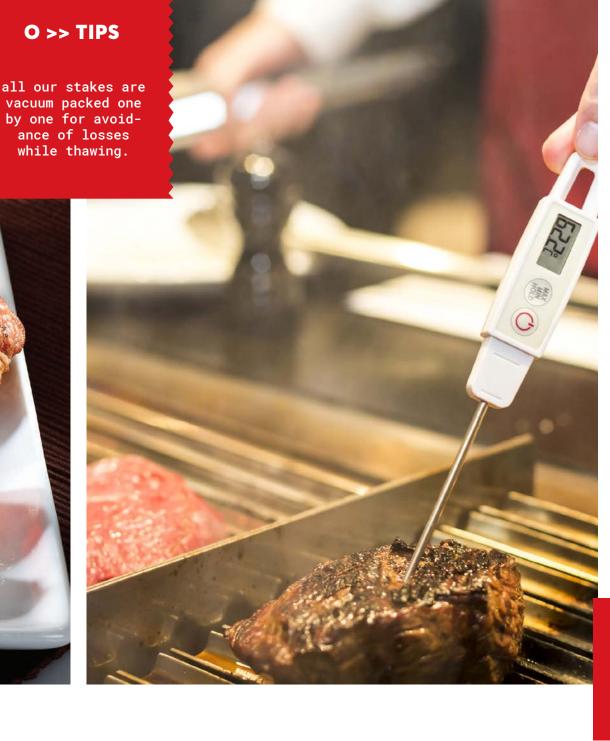

#### O >> TIPS

Cold "Wraps" have become increasingly popular. Wrap your tortilla, leaving one side open. Give your customer the option to see and choose the ingredients they want and make their final product.

#### O >> TIPS

slice and grill bread that is smeared with olive oil and spiced with oregano and salt. Serve it with mustard and a "souvlaki". Old times Greek styles street food.

#### O >> TIPS

Grill smoked bacon will enhance aroma chicken fillet to bubble up.

The combination of a light mustard-mayo sauce will help balance tastes

#### O >> TIPS

Before
working with
Maza, wet your
hands well
enough, so that
it will not
stick on your
hands

Preferably integrate an Inox Skewer to the Maza

#### O >> TIPS

The basic igredients:

- Tortilla

- Meat

- Vegetables

- Sauce

#### Sauces

After you heat them, make sure to accompany them with sauces that suit each meat product. Choose sauces such as Mombay, Teriyaki, Sweet 'n Chilly and few more hundreds available. The choice is yours!