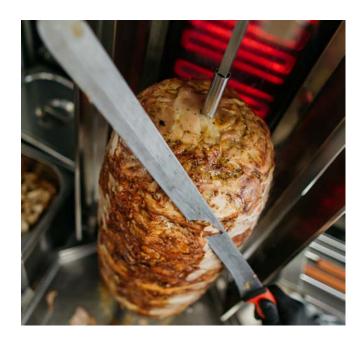

#### What is Gyros?

Gyros consists of thin layers of meat one on top of the other, built on a spit that rotates around its axis. In most cases Gyros is grilled on a vertical skewer, however in some cases also on a horizontal rotisserie, with fire being on the side.

Where does it \* originate from?

It is said that it was first met during the 19th centure in Bursa, a city with high concentration of Greeks back then.

One of the greatest immigration waves to the US between 1920-1930..

GRILLING

.. As well as to Australia and Germany, primarily during the 50es and 70ies.

HORIZONTALLY .....