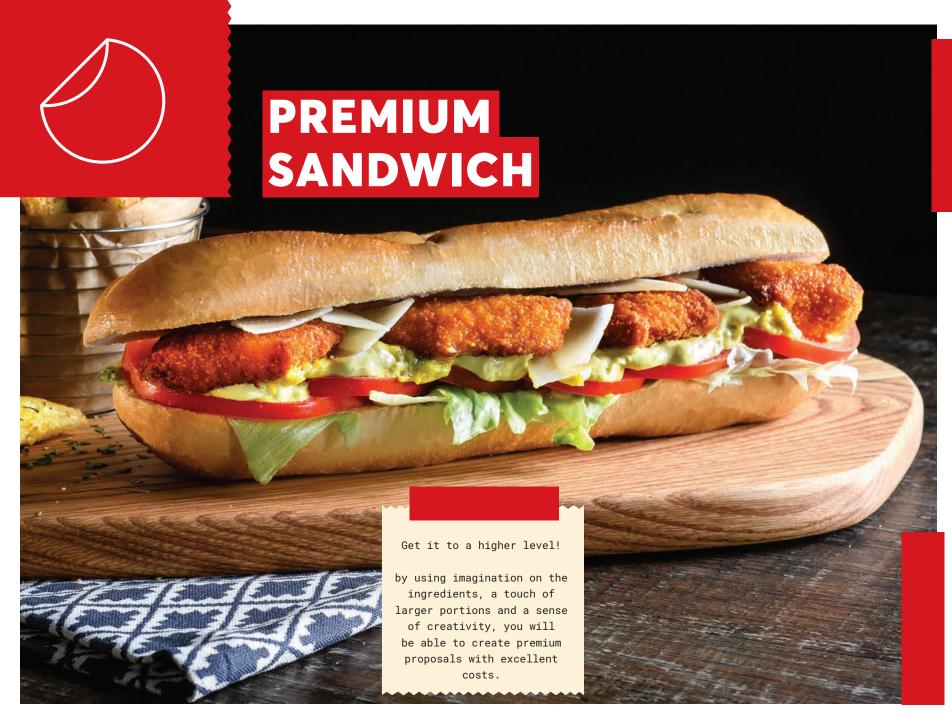

SHISH DOG
PREMIUM SANDWICHES
HOT WRAPS
COLD WRAPS
GARDOUMBAKI
PIZZA

PORK GYROS
CHICKEN GYROS
BEEF GYROS & DONER
SLICES

ON GRILL
KEBAB
BIFTEKI
SOUTZOUKAKI
STUFFED BIFTEKI

PREMIUM
GIANT
MAINSTREAM
CONVENIENT

#### **BAGUETTE "SHISH DOG" 110g**

Welcome the new STREET Food Concept and win from the innovation! White baguette with a ready ergonomic hole along the crumb. Combine perfectly with the NEW baked "Shish kalamato" at 70 g.

#### BENEFITS:

- Impressive length of 21cm
- It only needs warming up
- · Quick and easy

PREPARATION

CODE. 99-99-999

#### **COOKED "SHISH DOG" KALAMATO 70g**

Develop your menu with the new STREET Food Concept. Successful recipe over the years, a perfect combination of 3 meats with fresh onion & parsley. Ideally combine with the new baguette "Shish Dog" 110g.

#### BENEFITS:

- · New Concept
- Succesful recipe
- Consistent food cost

PREPARATION

CODE. 01-03-266