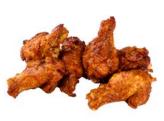

#### FRIED HOMESTYLE BREADED **CHICKEN WINGS "ORIGINAL"**

Homestyle breaded chicken wings ready fried with a delicious crispy outer and juicy spiced tender inner. Sliced, marinated and breaded with the original USA Virginia recipe, fried and ready to be warmed up and served.

#### BENEFITS:

- Crispy Breading
- · Original Recipe
- · Whole Muscle