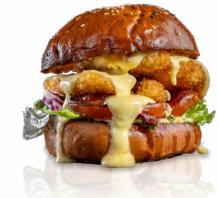

#### **CRISPY CHICKEN FILLET SCHNITZEL**

Crispy breaded chicken fillet for extra "CRISPY" enchantment, in the right weight for a Premium Burger.

#### BENEFITS:

- · Crispy breading
- Fixed weight
- · Pure chicken fillet

PREPARATION CODE. 01-03-181