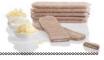

#### **MAMADAKI THESSALONIKIS**

Appetizing bites of 25g, from fluffy minced meat with onion and fresh parsley, an authentic Greek delicacy that will definitely impress

#### BENEFITS:

- · Highly popular and authentic
- · Well suited for hearty pita wraps and portions, catering, fingerfood plate, tapas, and apperitivos
- With fresh parsley and onion
- IQF frozen

#### PREPARATION

CODE. 01-01-093

25g 24 240pc. 6kg 112

MEAT