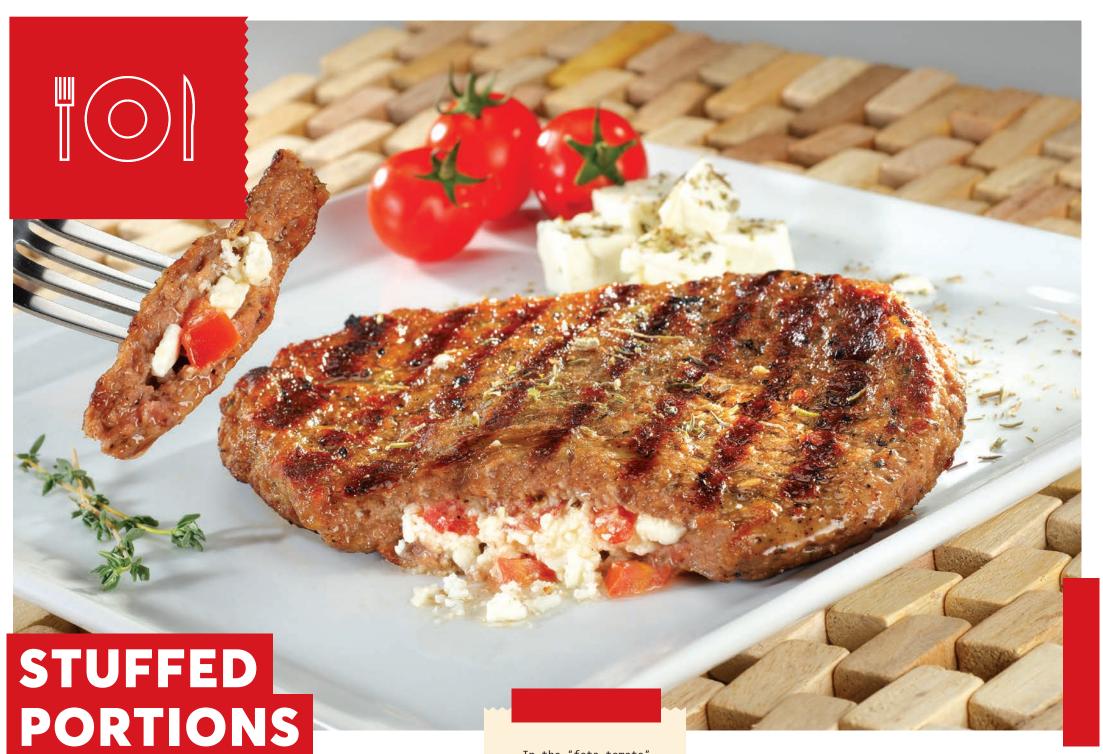

#### **FETA CHEESE AND TOMATO** STUFFED BIFTEKI

#### BENEFITS:

- · Rich stuffing
- Ideal balance between cheese and tomato
- Mediterranean recipe

PREPARATION

CODE. 01-01-041

#### BENEFITS:

- · Handmade look
- Light taste
- IQF frozen

In the "feta-tomato" stuffing we use authentic feta and diced tomato