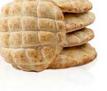

#### **GREEK PITA 17CM**

The authentic Greek pita with 17cm diameter, ideal for authentic Greek wraps and not only

#### BENEFITS

- A traditional Greek product that everybody loves

CODE. 03-02-273

Bread **Box** 