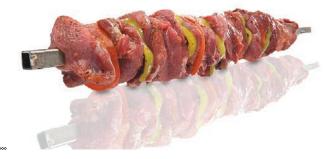

#### "KLEFTIKO" CHICKEN ON SPIT

#### BENEFITS:

- Fresh pepper and tomatoFrom juicy chicken thigh
- Authentic recipe
- · Wrapped with thistle.

CODE. 03-02-077 2,8-3,2kg 2 2pc. 5,6kg 160