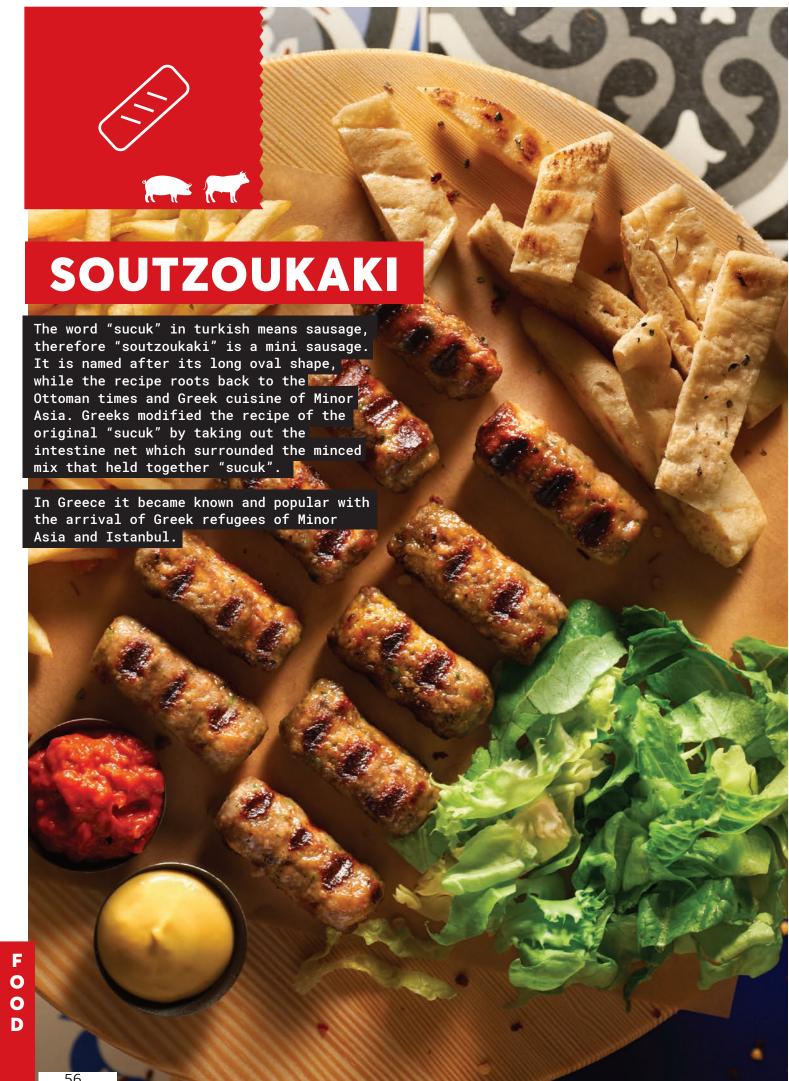

#### **MAMADAKI THESSALONIKIS**

Appetizing bites of 25g, from fluffy minced meat with onion and fresh parsley, an authentic Greek delicacy that will definitely impress

#### BENEFITS:

- · Highly popular and authentic
- · Well suited for hearty pita wraps and portions, catering, fingerfood plate, tapas, and apperitivos
- With fresh parsley and onion
- IQF frozen

#### PREPARATION

CODE. 01-01-093

25g 24 240pc. 6kg 112

MEAT

#### "KALAMATO"

The "flagship of our fleet ". A perfect combination of three meat types, kneaded with fresh parsley and fresh onion.

#### BENEFITS:

- Outstanding tasteImpressive lookFresh parsley and fresh onionIQF Frozen

PREPARATION

CODE. 01-01-037 CODE. 01-01-037

95g 8 72pc. 6,75kg 112 120g 6 54pc. 6,48kg 112

O >> TIPS

Offer 5 mini kebabs of 25g in a pita. Impressive volume-wise, balanced in weight and cost level

#### SOUTZOUKAKI "SPITIKO" STYLE

Traditional aroma, authentic taste.

#### BENEFITS:

- · Authentic recipe
- Excellent for rich portions
- Well suited for hearty pita wraps
- IQF frozen

CODE. 01-01-027

Appetising bites of 25g, from fluffy mince with onion and fresh parsley, an authentic Greek fingerfood that will definitely impress

#### BENEFITS:

- · Highly popular and authentic
- Well suited for hearty pita wrapsand portions,
- catering, fingerfood plate, tapas, and aperitivos
- With fresh parsley and onion
- IQF frozen

PREPARATION

CODE. 01-01-093

S F T O R O E D

- Tomato sauce

Soutzoukaki "Traditional" with Pita

- Minced porkCumin, sweet boukovo
- Frozen with the IQF method

PREPARATION

SOUTZOUKAKI "THESSALONIKI"

Traditional recipe that bridges the East, the Balkans and the West, from the

CODE. 01-01-130 CODE. 01-01-088

60g 9 72pc. 4,32kg 150 100g 2 25pc. 2,5kg 150

MEAT

#### SOUTZOUKAKI "TRADITIONAL"

Juicy and fluffy soutzoukaki, made with three different types of meat, with fresh parsley and onion.

#### BENEFITS:

- · Authentic Greek Taste that is higly successful internationally
- A balanced taste from three different meat types
- · Juicy and fluffy

| <ul> <li>Plen</li> </ul>                | ity of unit | weight | opti | ons   |        |     |
|-----------------------------------------|-------------|--------|------|-------|--------|-----|
|                                         |             |        |      |       |        |     |
| PREPARATION                             |             |        |      |       |        |     |
| *************************************** |             |        |      |       |        |     |
| CODE.                                   | 01-01-045   | 60g    | 12   | 96pc. | 5,75kg | 150 |
| CODE.                                   | 01-01-073   | 80g    | 8    | 64pc. | 5kg    | 150 |
| CODE.                                   | 01-01-084   | 93g    | 6    | 48pc. | 4kg    | 150 |
|                                         |             |        |      |       |        |     |