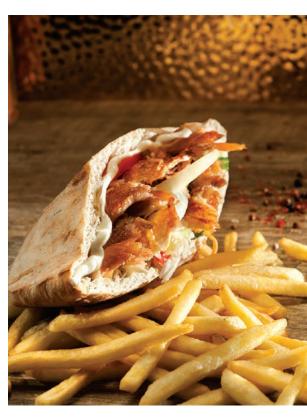

#### COOKED PORK GYROS SHREDDED

Ready cooked & shredded pork gyros offers you the most convenient way to offer the most popular Greek food worldwide to your customers without special equipment, specialized personnel and no know-how on Greek food. Where authenticity meets convenience.

#### BENEFITS:

- · Traditionally grilled on spit
- Original recipe that people around the world adore
- · Highly convenient for the end user
- Used in a pita, in a portion, in a mix grill, as a pizza topping and hundreds of other creations

#### O >> TIPS

Cold "Wraps" have become increasingly popular. Wrap your tortilla, leaving one side open. Give your customer the option to see and choose the ingredients they want and make their final product.