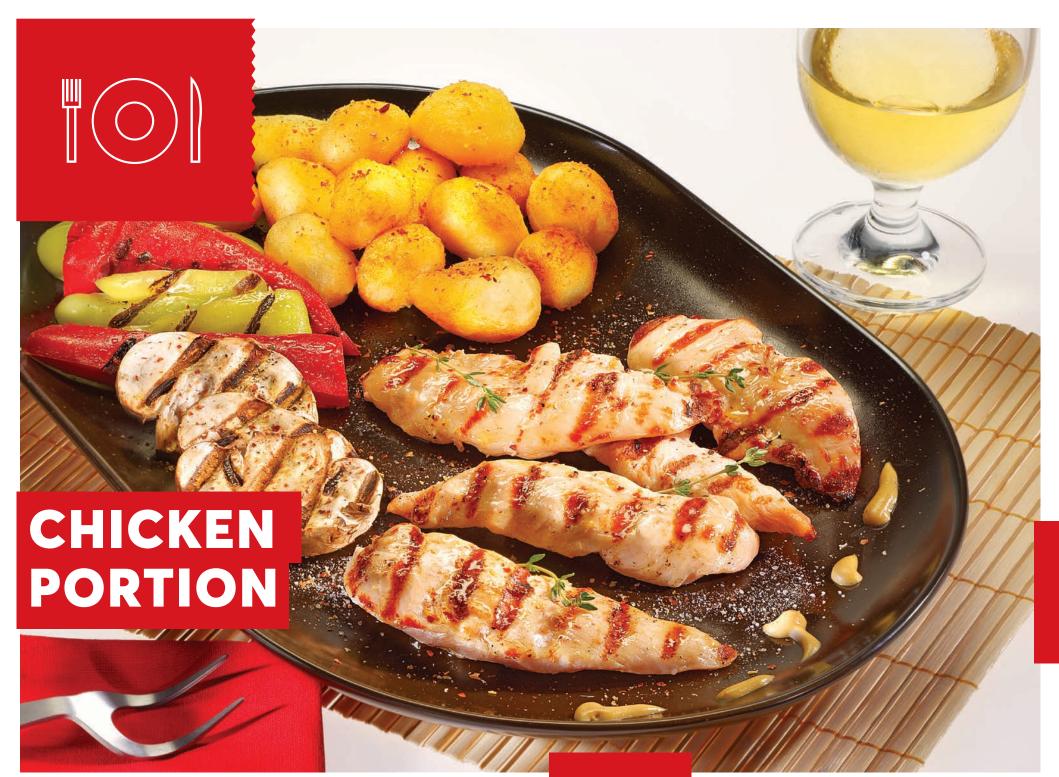

#### **CHICKEN BREAST BITES "ORANGE"**

Delicious bites from pure chicken fillet, breaded with a crunchy "orange" coating. Ideal for kids menu and signature sandwiches.

#### BENEFITS:

- From pure chicken fillet
- · Orange crunchy breading
- Suitable for Kids Menu • IQF frozen

#### PREPARATION

ornis