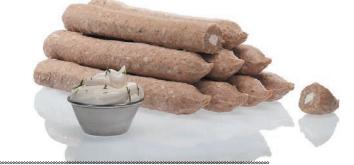

#### PRE-FRIED "GOLDEN" CHICKEN FILLET

Tremendously juicy, but with the crunchiest breading you can ever imagine. Ideally portioned for your burger recipes

- · Crunchy breading
- · Original recipe
- Whole muscle chicken breast

#### PRE-FRIED "HOMESTYLE" **CHICKEN FILLET**

Coated with the original southern US recipe, the Homestyle chicken fillet is amazingly crunchy in the surface, yet extremely juicy in the inside! Ideally shaped for a rich, premium signature burger

#### ADVANTAGES:

- · Crunchy breading
- Original American recipe
- · Whole muscle chicken breast

ΚΩΔ. 01-03-243 190g 2 16pc. 3kg 198 ΚΩΔ. 01-03-283