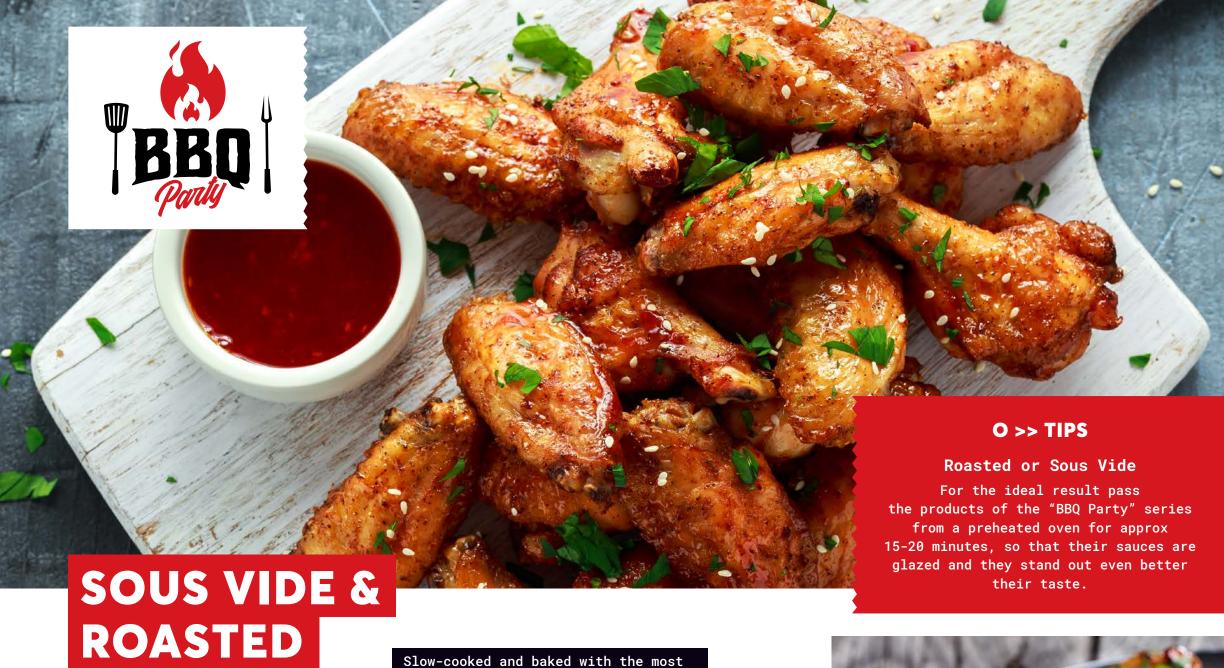

### **ROASTED**

Cooked Roasted Chicken Wings "China"

Cooked Roasted Chicken Wings "Spicy"

#### **COOKED ROASTED CHICKEN WINGS "CHINA"**

Chinese Chicken Wings marinated in sweet and sour sauce and air-grilled. The ultimate national dish ready in a few minutes ideal to enrich your menu appetizers.

#### **COOKED ROASTED CHICKEN WINGS "BBQ"**

Buffalo Chicken wings marinated in barbecue sauce and baked in the air. The original signature dish ready in a few minutes ideal to enrich the appetizers of your menu.