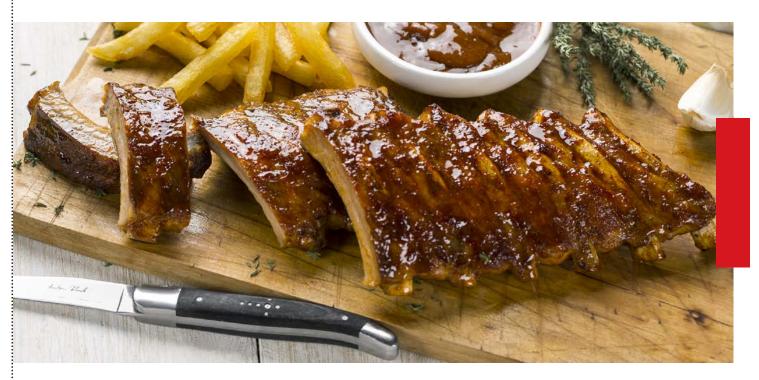

#### **COOKED SPARE RIBS SINGLES IN BBQ SAUCE FROZEN**

Cooked Spare Ribs Singles in BBQ Sauce Frozen

#### ADVANTAGES:

- Portioned pack 5 pieces
- Slow cooked according to "SOUS VIDE" for 6 hours
- · Vacuum packed in its own BBQ sauce

CODE 01-03-215

#### **SPARE RIBS IN "BARBEQUE"**

modern methods, they enable you to offer, in a few minutes, juicy and delicious products from the world's

> Slow cooked pork ribs in BBQ sauce and spices.

#### ADVANTAGES:

most famous cuisines.

- Slowly cooked with "SOUS VIDE" technique for 6 hours
- Packed in Barbeque sauce
- Ready in 7-9 minutes

CODE. 01-03-162 0,75kg 4 4pc. 3kg 

For a top taste outcome... warm the ready cooked Spare Ribs in an oven for 15-20mins , so that the sauce will better "glaze" on meat.