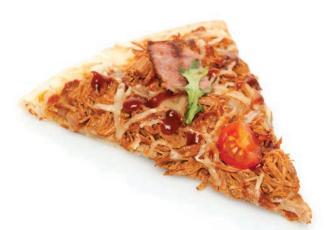

#### **COOKED CHICKEN STRIPS**

Juicy cooked chicken strips from 100% pure fillet, with grill-marks, IQF frozen. Ideal for ceasar salad, sandwich or as a pizza topping. You name it!

23