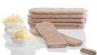

#### **MAMADAKI THESSALONIKIS**

Appetizing bites of 25g, from fluffy minced meat with onion and fresh parsley, an authentic Greek delicacy that will definitely impress

#### BENEFITS:

- · Highly popular and authentic
- · Well suited for hearty pita wraps and portions, catering, fingerfood plate, tapas, and apperitivos
- With fresh parsley and onion
- IQF frozen

#### PREPARATION

CODE. 01-01-093

25g 24 240pc. 6kg 112

MEAT