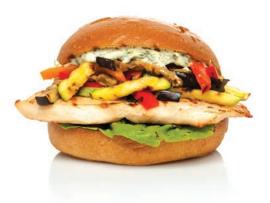

#### **CHICKEN BREAST BITES "ORANGE"**

Delicious bites from pure chicken fillet, breaded with a crunchy "orange" coating. Ideal for kids menu and signature sandwiches.

#### BENEFITS:

- From pure chicken fillet
- · Orange crunchy breading
- Suitable for Kids Menu • IQF frozen

#### PREPARATION

ornis