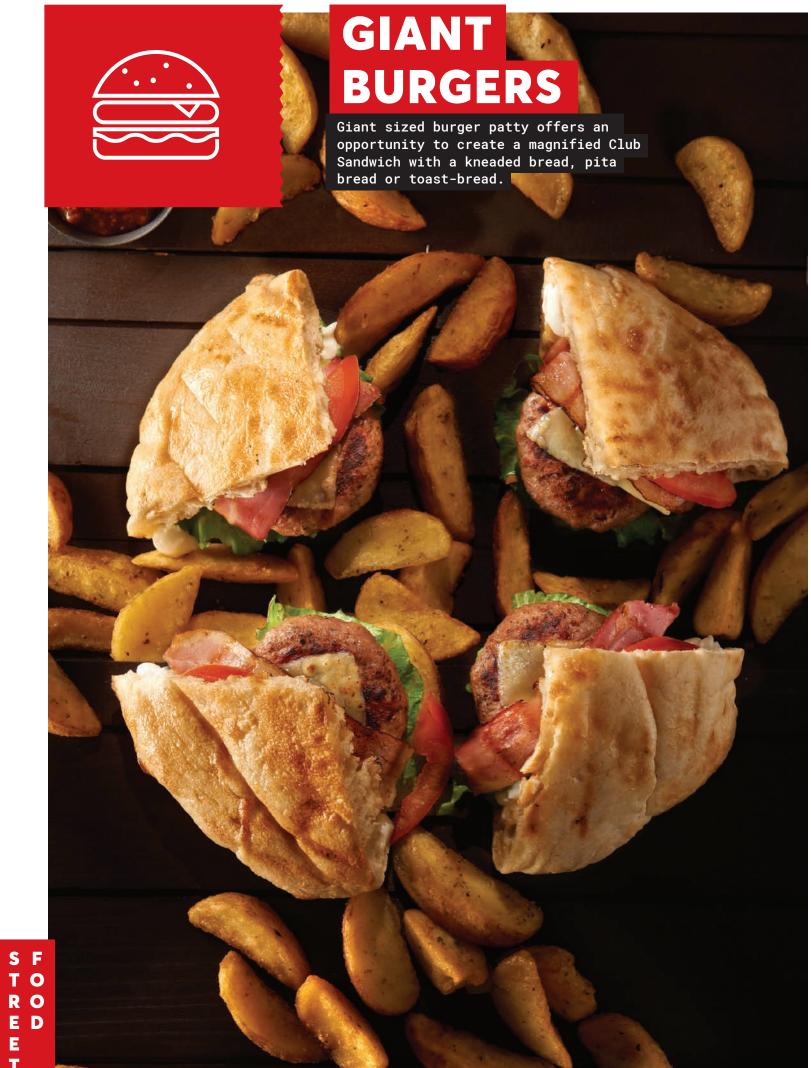

### **GIANT BURGER**

The burger that will impress your customers with its diameter and unique taste.

#### BENEFITS:

- Suitable for giant burgers.
- · Mixed mince
- Fluffy and juicy IOF frozen

CODE. 01-06-009

200g 16 32pc. 6,4kg 112