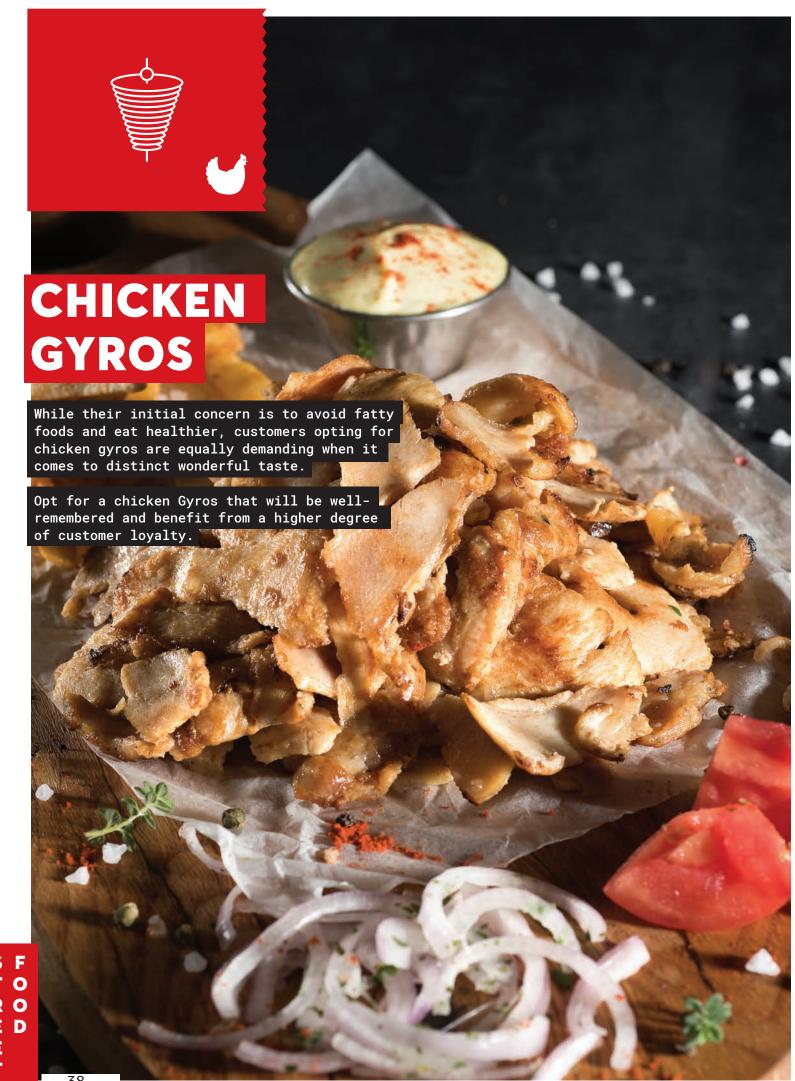

#### **COOKED CHICKEN GYROS SHREDDED**

Ready cooked & shredded chicken gyros is a valuable ingredient for a pita wrap, or portion of Gyros for those seeking a more light version of the authentic Greek gyros. Juicy and Perfectly seasoned, it will certainly trigger your gastronomic creativity.

#### BENEFITS:

- •Traditionally grilled
- ·Authentic recipe
- ·Highly convenient
- •Can be used in multiple ways •Stable and reliable outcome
- •IQF frozen

PREPARATION