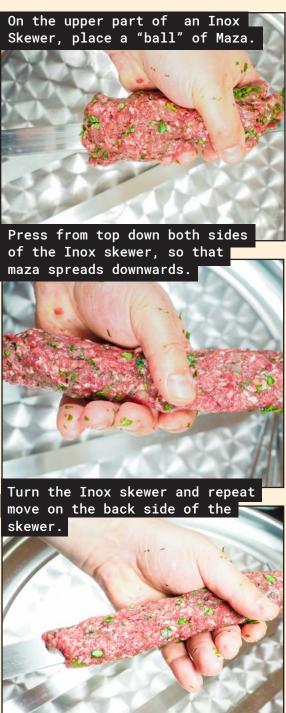

#### O >> TIPS

Before
working with
Maza, wet your
hands well
enough, so that
it will not
stick on your
hands

Preferably integrate an Inox Skewer to the Maza