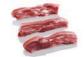

#### **BEEF SHOULDER STEAK**

The most hearty beef steak, offered portion sized. Cut in the right width, in order for you to offer a lovely tender steak to your

#### BENEFITS:

- · Suitable packaging of 3,5 kg
- Rich sized

PREPARATION

CODE. 05-01-128 500-550g - 6-7pc. 3,2-3,8kg 240

MEAT