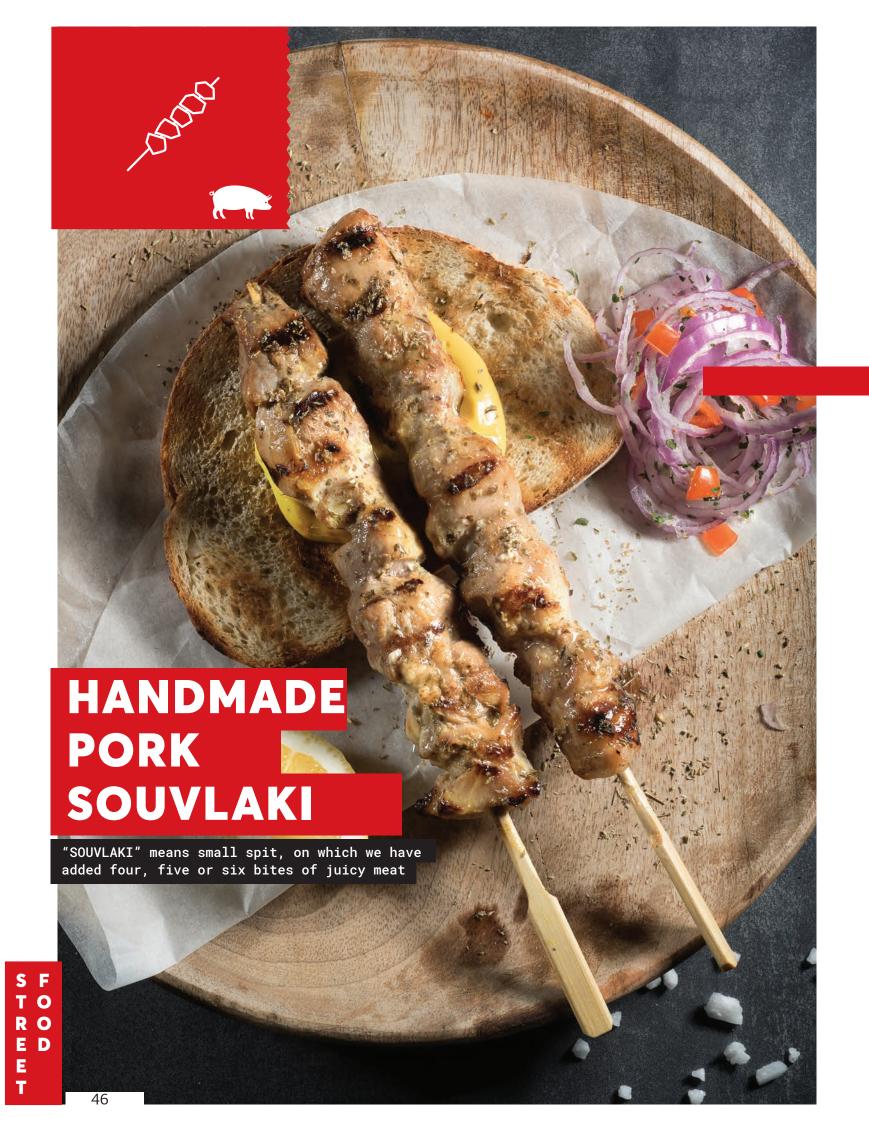

#### PORK SOUVLAKI HANDMADE

Juicy bites of carefully selected tender meat in combination with the most well suited mix of spices.

#### BENEFITS:

- 100% pork neck meat
- 100% handmade
- Marinated, ready to grill • IQF Frozen

#### PREPARATION:

CODE. 01-02-138 80g 2 32pc. 2,5kg 240 CODE. 01-02-137 100g 2 25pc. 2,5kg 240 CODE. 01-02-131

#### O >> TIPS

slice and grill bread that is smeared with olive oil and spiced with oregano and salt. Serve it with mustard and a "souvlaki". Old times Greek styles street food.