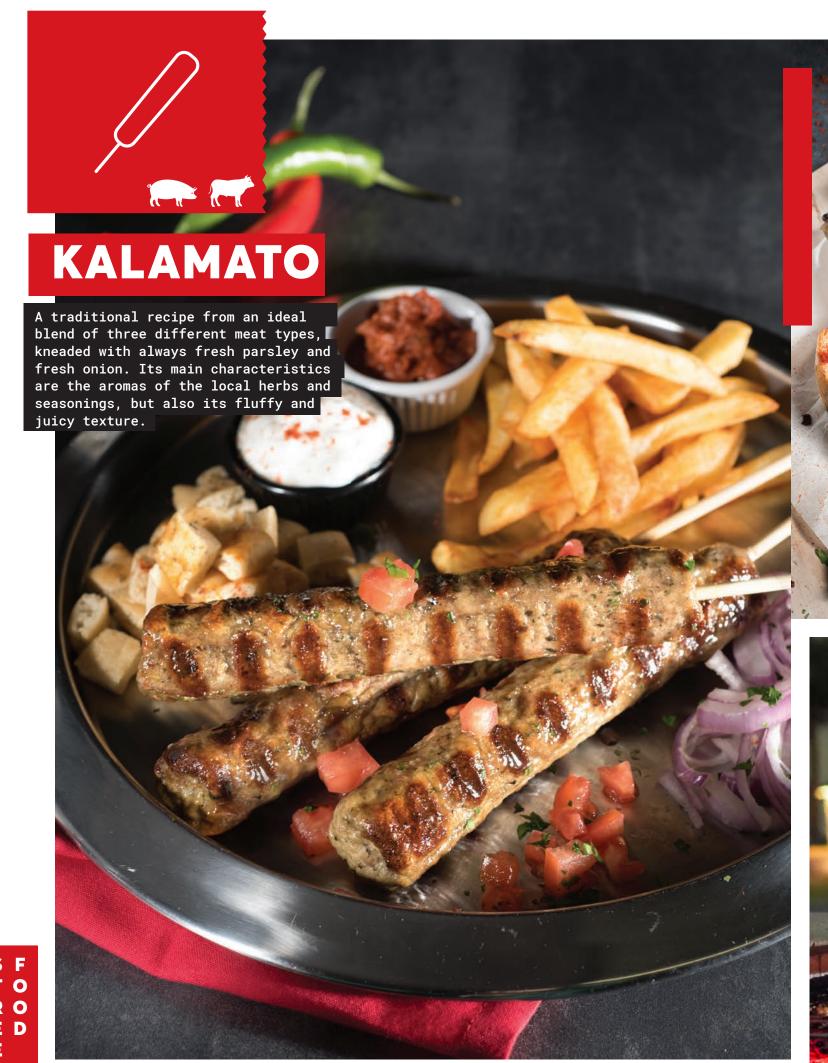

#### "KALAMATO"

The "flagship of our fleet ". A perfect combination of three meat types, kneaded with fresh parsley and fresh onion.

#### BENEFITS:

- Outstanding tasteImpressive lookFresh parsley and fresh onionIQF Frozen

PREPARATION

CODE. 01-01-037 CODE. 01-01-037

95g 8 72pc. 6,75kg 112 120g 6 54pc. 6,48kg 112

O >> TIPS

Offer 5 mini kebabs of 25g in a pita. Impressive volume-wise, balanced in weight and cost level