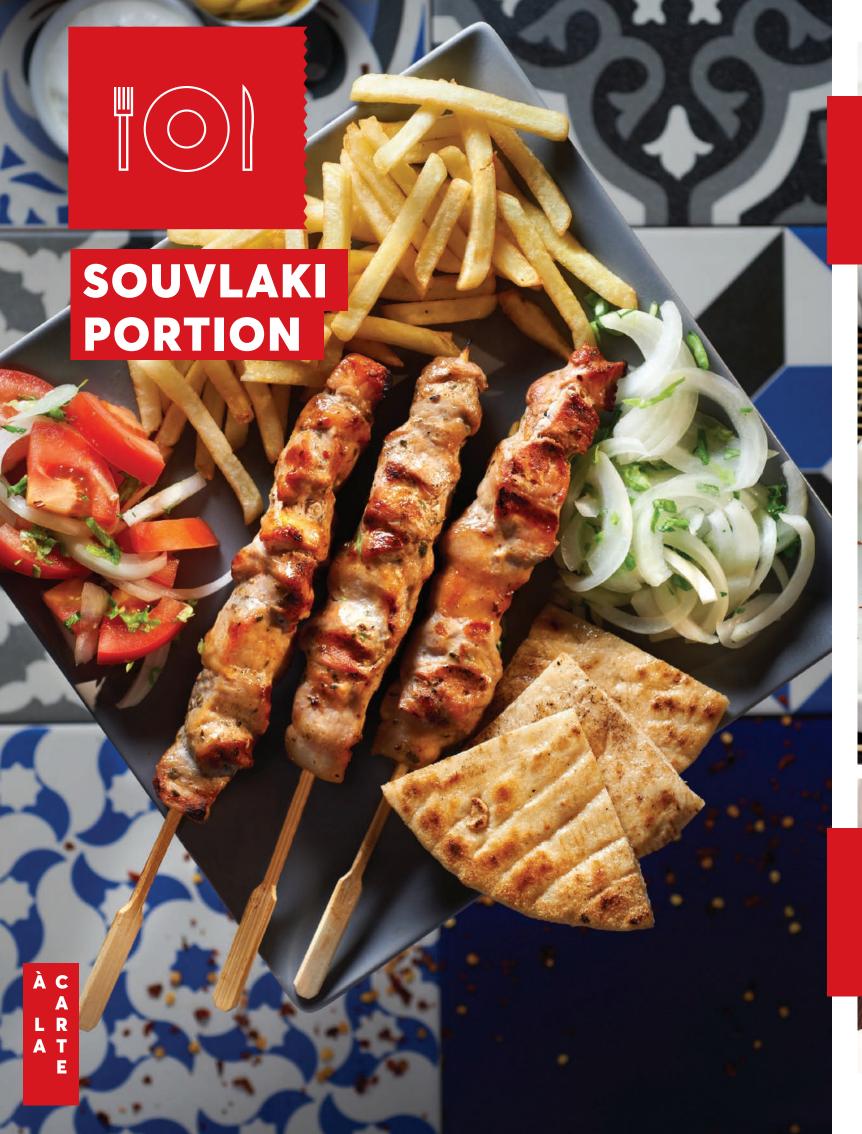

#### PORK SOUVLAKI HANDMADE

Juicy bites of carefully selected tender meat in combination with the most well suited mix of spices.

#### BENEFITS:

- 100% pork neck meat
- 100% handmade
- Marinated, ready to grill • IQF Frozen

#### PREPARATION:

CODE. 01-02-138 80g 2 32pc. 2,5kg 240 CODE. 01-02-137 100g 2 25pc. 2,5kg 240 CODE. 01-02-131

#### O >> TIPS

slice and grill bread that is smeared with olive oil and spiced with oregano and salt. Serve it with mustard and a "souvlaki". Old times Greek styles street food.

#### **PORK SKEWER "SOUVLAKI"** "MPRIZOLOKALAMO"

"Mprizolokalamo", the version of souvlaki that needs only two sides grilling. At least 7 thin slices of meat being grilled in reduced times is making it realy juicy and tender.

#### BENEFITS:

- Made of neck and belly meat
- Grill only two sides
- 100% Authentic
- · IQF freezing method

PREPARATION

CODE. 05-01-134 60pc. 6kg 150 CODE. 01-02-148 120g - 60pc. 7,2kg 156

#### **SOUVLAKI PORK "SQUARE" 60G**

Traditional souvlaki of Agios Prodromos in Central Chalkidiki. Juicy and tender, easy to grill after you receive the order .

- Small bites that are quick to grill
- Flexible in weight if requested
- 100% authentic
- Impressive look

#### PREPARATION

MEAT

#### PORK SOUVLAKI "PLAKE"

"Plake" souvlaki is ready marinated, to be grilled on two sides, and consists of many thin rectangular skewered bites of pork meat.

#### BENEFITS:

- · Neck and Panchetta
- 100% Authentic
- Requires half the grilling time and is easier to grill

#### PREPARATION

CODE. 01-03-043 70pc. 5,6kg 150 CODE. 01-02-110