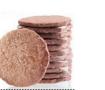

#### PORK SOUVLAKI "PLAKE"

"Plake" souvlaki is ready marinated, to be grilled on two sides, and consists of many thin rectangular skewered bites of pork meat.

#### BENEFITS:

- · Neck and Panchetta
- 100% Authentic
- Requires half the grilling time and is easier to grill

#### PREPARATION

CODE. 01-03-043 70pc. 5,6kg 150 CODE. 01-02-110