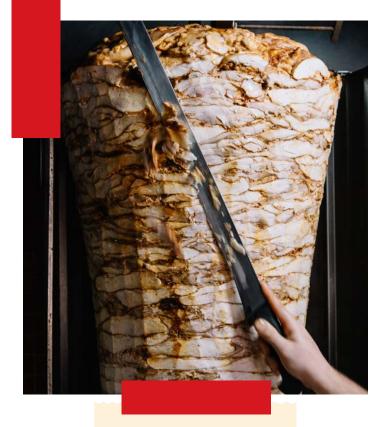

#### What is Gyros?

Gyros consists of thin layers of meat one on top of the other, built on a spit that rotates around its axis. In most cases Gyros is grilled on a vertical skewer, however in some cases also on a horizontal rotisserie, with fire being on the side.

Where does it \* originate from?

It is said that it was first met during the 19th centure in Bursa, a city with high concentration of Greeks back then.

One of the greatest immigration waves to the US between 1920-1930..

GRILLING

.. As well as to Australia and Germany, primarily during the 50es and 70ies.

HORIZONTALLY .....