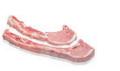

#### PANCHETTA PORK WITH BONE

Finely cut pork belly, wide and marinated. Ready to fill a traditional "sandwich".

#### BENEFITS:

- Bevel cut to look wider
- · 30cm lenath
- IQF freezing method

CODE. 01-02-037 80-100g - 35-43pc. 3,5kg 240

PREPARATION