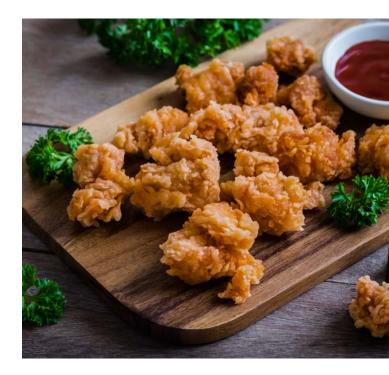

#### **HOMESTYLE**

Fried Homestyle Breaded Chicken Leg Pieces "Original"

Fried Homestyle Breaded Chicken Breast "Original"

Homestyle Breaded Chicken Bite "Original"

Fried Homestyle Breaded Chicken Innerfillet "Original""

#### **GOLDEN**

Fried Golden Breaded Chicken Fillet "Original"

Fried Golden Breaded Chicken Breast Fillet Bites "Original"

Fried Golden Breaded Chicken Inner Fillet "Original"

#### **THREE FLAVORS**

Pop Corn Breaded Chicken Bites "Three Flavors"

Sticks Breaded Chicken Fillet "Three Flavors