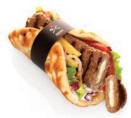

"PETALO"

COLD WRAPS

HOT WRAPS

#### O >> TIPS

Cold "Wraps" have become increasingly popular. Wrap your tortilla, leaving one side open. Give your customer the option to see and choose the ingredients they want and make their final product.