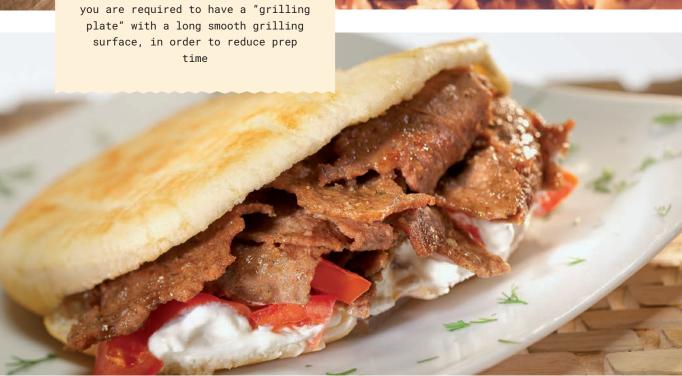

#### **BAGUETTE "SHISH DOG" 110g**

Welcome the new STREET Food Concept and win from the innovation! White baguette with a ready ergonomic hole along the crumb. Combine perfectly with the NEW baked "Shish kalamato" at 70 g.

#### BENEFITS:

- Impressive length of 21cm
- It only needs warming up
- · Quick and easy

PREPARATION

CODE. 99-99-999

#### **COOKED "SHISH DOG" KALAMATO 70g**

Develop your menu with the new STREET Food Concept. Successful recipe over the years, a perfect combination of 3 meats with fresh onion & parsley. Ideally combine with the new baguette "Shish Dog" 110g.

#### BENEFITS:

- · New Concept
- Succesful recipe
- Consistent food cost

PREPARATION

CODE. 01-03-266