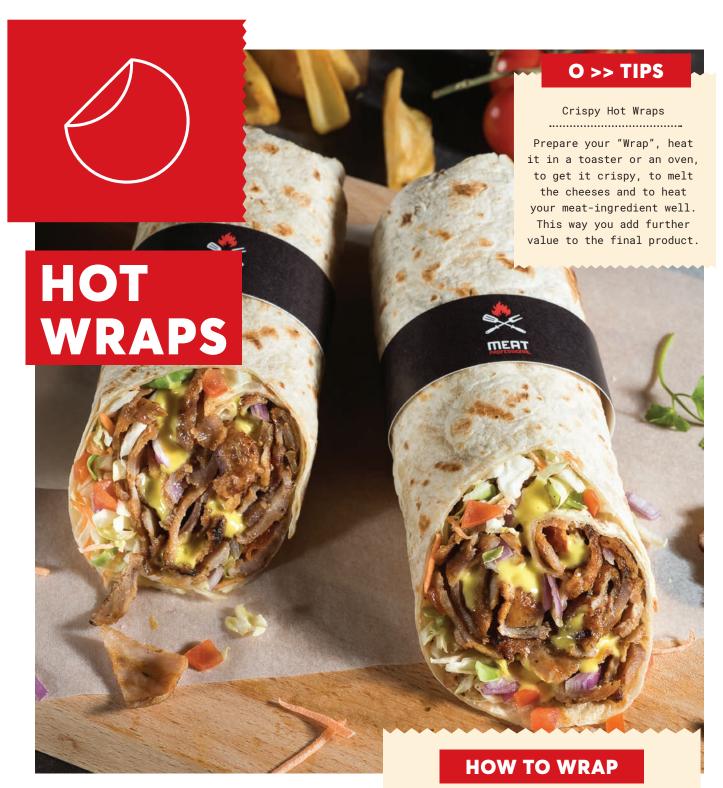

SHISH DOG
PREMIUM SANDWICHES
HOT WRAPS
COLD WRAPS
GARDOUMBAKI
PIZZA

PORK GYROS
CHICKEN GYROS
BEEF GYROS & DONER
SLICES

ON GRILL
KEBAB
BIFTEKI
SOUTZOUKAKI
STUFFED BIFTEKI

PREMIUM
GIANT
MAINSTREAM
CONVENIENT

"PETALO"

COLD WRAPS

HOT WRAPS

#### O >> TIPS

Cold "Wraps" have become increasingly popular. Wrap your tortilla, leaving one side open. Give your customer the option to see and choose the ingredients they want and make their final product.