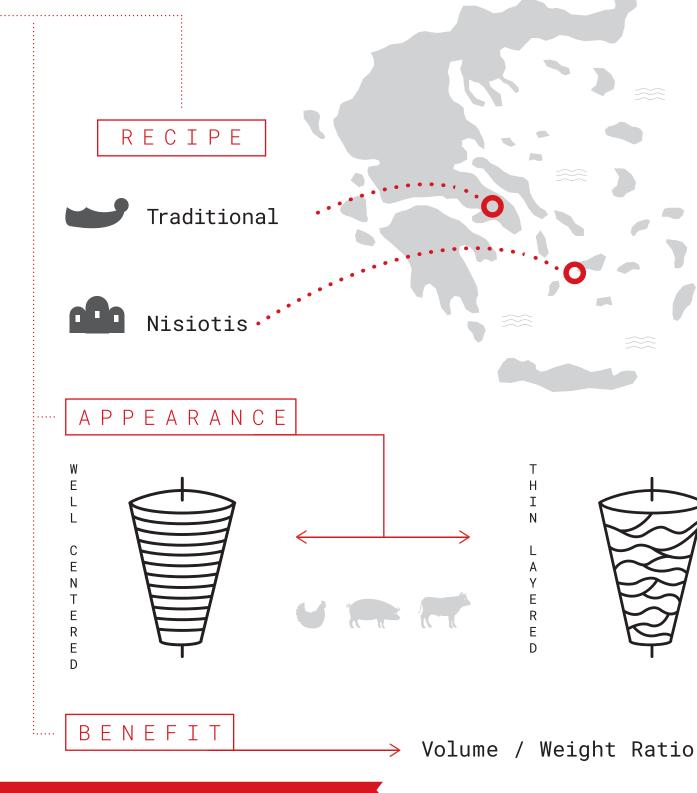

#### **PORK GYROS "NISIOTIS"**

When superiority comes from simplicity. A light recipe that allows for the aroma of pork meat to prevail that allows the aroma of pork meat to emerge.

#### BENEFITS:

- $\boldsymbol{\cdot}$  Light marinate with three aromatic herbs
- Lower grilling losses by 35%
- · Large strips while shredding
- Well built and attractive

#### PORK GYROS "TRADITIONAL"

A traditional recipe characterized by onion and aromas of sweet paprika.

#### BENEFITS:

- Distinct authentic taste based on onion
- Lower grilling losses by 35%
- · Large strips while shredding
- Well built and attractive

#### **GYROS CHICKEN "TRADITIONAL"**

The characteristic taste of lemon in combination with garlic and oregano, resembles of homemade chicken baked in

#### BENEFITS:

- Long thin strips of chicken GyrosMemorable and familiar tasteBeneficial volume / weight ratio

Veggies and spices in perfect harmony. The older kitchen proffies used to say " just as much " ... So don't make it too "boring", nor "too much".