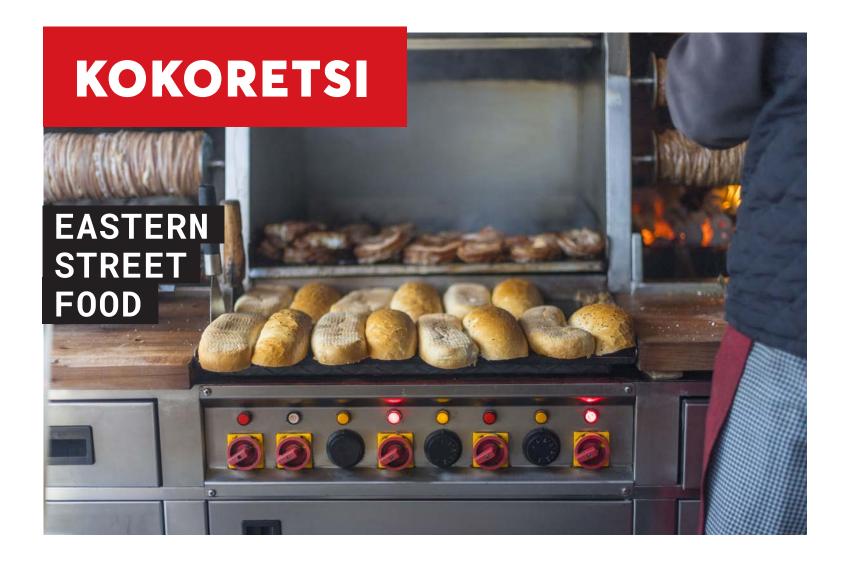

#### **KOKOREC**

Smaller sized Gardoumba / Kokorec a popular alternative version of Kokoretsi for those seeking the convenience of cooking a smaller quantity in the oven and those who prefer intestines without liver.

#### BENEFITS:

- Ideal "meze"
- · Ideal for oven cooking
- Authentic recipe
- New handy packaging of 3 units

PREPARATION

CODE. 01-06-005

#### **KOKORETSI FOR OVEN**

Traditional Kokorec of 1 kg, marinated perfectly and ready to cook in the oven. Offer one of the best Greek "Meze" without commiting with the quantity of Kokoretsi on Spit.

#### BENEFITS:

- Right balance between intestines and liver
- · Ideal for oven cooking
- · Authentic recipe
- · New handy packaging of four units

#### PREPARATION

CODE. 01-06-003 1kg 3 3pc. 3kg 240

#### **KOKORETSI ON SPIT**

Authentic Greek Kokoretsi, with the right balance of ingredients, offered at 60cm marinated and with the right dimension of a hole to skewer.

MEAT

#### BENEFITS:

- · Right amounts of intestines and liver
- · A hole ready to skewer
- · Authentic recipe
- New suitable packaging of two units

#### PREPARATION

CODE. 05-01-012 4,5-5kg 4 4pc. 20kg 48 CODE. 01-06-001 3-3,2kg 2 2pc. 6,5kg 160