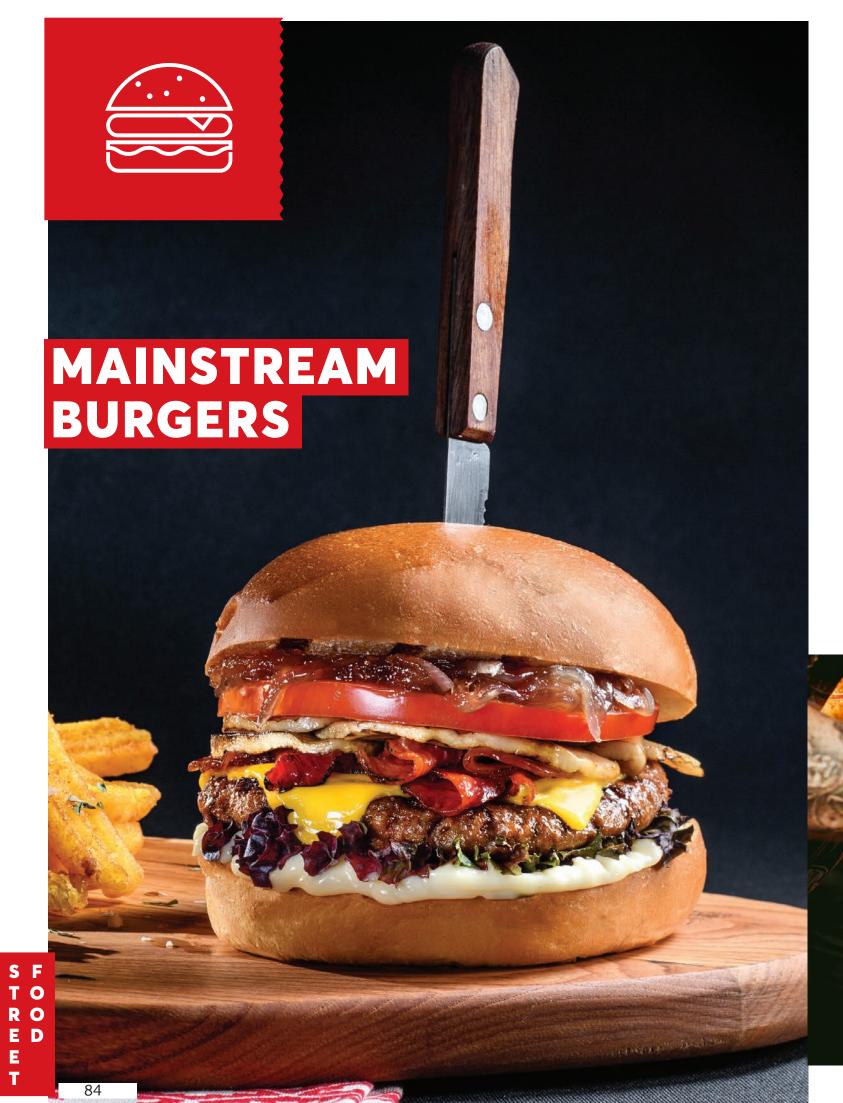

# ABOUT BURGER ///////

### **MAINSTREAM**

**GIANT** 

"REAL" 180g

Rustic Burger

"H" 130g

Smashed Burger

### **GIANT BURGER**

The burger that will impress your customers with its diameter and unique taste.

#### BENEFITS:

- Suitable for giant burgers.
- · Mixed mince
- Fluffy and juicy IOF frozen

CODE. 01-06-009

200g 16 32pc. 6,4kg 112