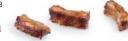

#### PANCHETTA PORK WITH BONE

Finely cut pork belly, wide and marinated. Ready to fill a traditional "sandwich".

#### BENEFITS:

- Bevel cut to look wider
- · 30cm lenath
- IQF freezing method

CODE. 01-02-037 80-100g - 35-43pc. 3,5kg 240

PREPARATION