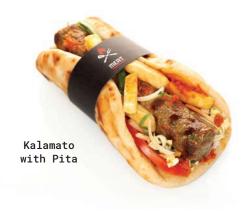

#### **BAGUETTE "SHISH DOG" 110g**

Welcome the new STREET Food Concept and win from the innovation! White baguette with a ready ergonomic hole along the crumb. Combine perfectly with the NEW baked "Shish kalamato" at 70 g.

#### **COOKED "SHISH DOG" KALAMATO 70g**

Develop your menu with the new STREET Food Concept. Successful recipe over the years, a perfect combination of 3 meats with fresh onion & parsley. Ideally combine with the new baguette "Shish Dog" 110g.