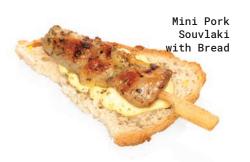

#### **COOKED PORK "MINI" SOUVLAKI SKEWER**

Ready-cooked for your convenience. The perfect sized cooked fingerfood product for impressive catering needs, party platters, without the hassle of grilling.

#### BENEFITS:

- From 100% pork neck meat
- 100% handmade
- 100% authentic recipe
- IQF frozen

PREPARATION

CODE. 01-03-100