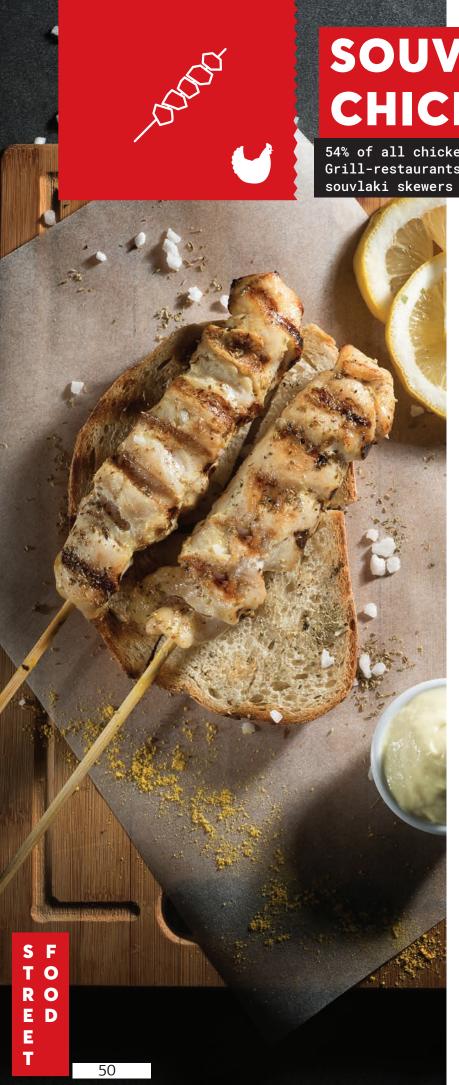

## **SOUVLAKI CHICKEN**

54% of all chicken consumed in Greek Grill-restaurants is handmade chicken

#### O >> TIPS

Grill smoked bacon will enhance aroma chicken fillet to bubble up.

The combination of a light mustard-mayo sauce will help balance tastes

#### **SOUVLAKI CHICKEN-BACON** "COTOBACON"

Five juicy bites of chicken fillet, wrapped around with authentic smokey bacon.

#### BENEFITS:

- 100% chicken fillet
- · 100% handmade • IQF Frozen

CODE. 01-03-007

100% handmade, marinated souvlaki from chicken thigh. Juicy and tender, a must have in every menu.

- 100% Chicken Thigh
- · Marinated, ready to grill
- IQF frozen