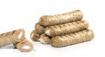

#### **PORK GYROS "NISIOTIS"**

When superiority comes from simplicity. A light recipe that allows for the aroma of pork meat to prevail that allows the aroma of pork meat to emerge.

#### BENEFITS:

- $\boldsymbol{\cdot}$  Light marinate with three aromatic herbs
- Lower grilling losses by 35%
- · Large strips while shredding
- Well built and attractive

#### PREPARATION

CODE. 01-08-033 5-50kg - 1pc. 5-50kg 20-120 CODE. 01-08-031 5-50kg - 1pc. 5-50kg 20-120 CODE. 01-08-069 5-50kg - 1pc. 5-50kg 20-120

MEAT