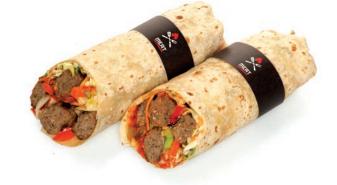

"PETALO"

COLD WRAPS

HOT WRAPS

#### O >> TIPS

Cold "Wraps" have become increasingly popular. Wrap your tortilla, leaving one side open. Give your customer the option to see and choose the ingredients they want and make their final product.