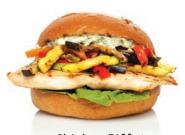

# **PREMIUM BURGERS**

Chicken has become one of the most famous basic ingredients for numerous burger combinations. Breaded or just sliced chicken you may choose both.

Pork Steak Fillet, lightly marinated, surrounded by a tasty and crispy golden breading.

#### **CHICKEN FILLET SCHNITZEL**

Chicken Burger could not get a better partner and you couldn't get a better ingredient for those who love chicken.

#### BENEFITS:

- Crispy coating
- · Pure chicken breast
- Juicy and real chicken structure
- Wonderful taste

PREPARATION