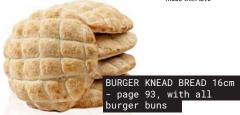

#### **BURGER BRIOCHE BUN 16CM**

An authentic BRIOCHE with intense butter aroma and elasticity to a highly desirable

#### BENEFITS:

- ·Fresh butter aroma
- ·Handmade appearance
- $\cdot Not$  the typical industrial bun

PREPARATION

CODE. 06-01-040 175g - 25pc. 4,37Kg 28