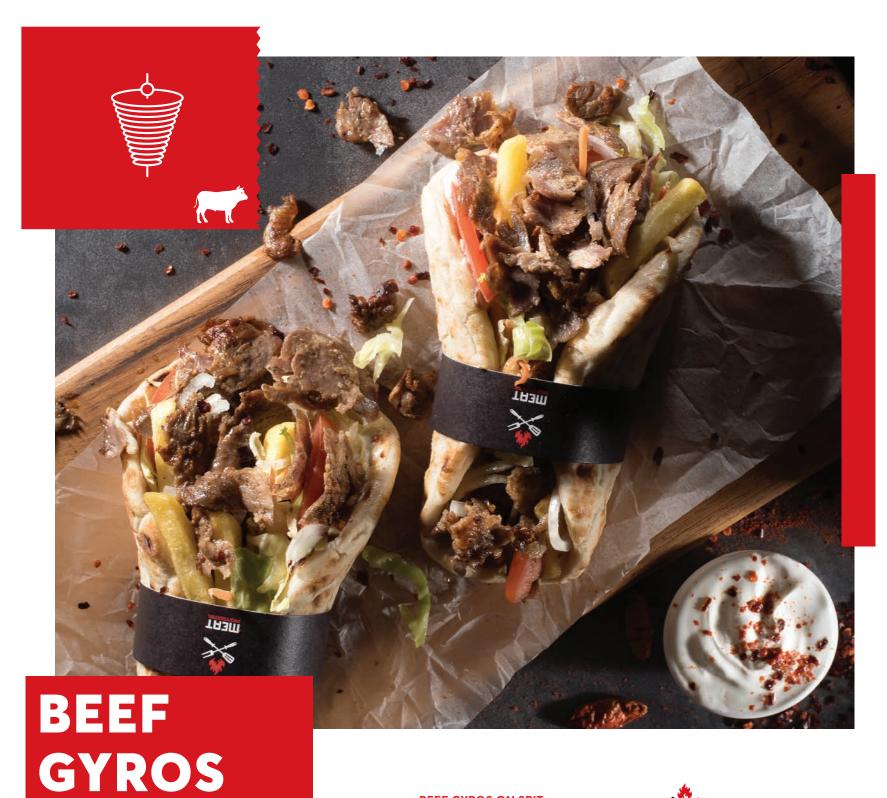

#### **BEEF GYROS ON SPIT**

"Cousins" with a different godfather, Doner Aromas and tastes that resemble of Mid-Kebab and Yaprak Doner - two Gyros that share dle East, with the most juicy and tender same philosophy with the Greek Gyros only beef meat with difference on the type of meat used

#### BENEFITS:

- · Thin-layered meat slices used
- Gives long strips of cooked Gyros
- · Highly reduced grilling losses

CODE. 01-04-109 5-80kg - 1pc. 5-50kg 20-120

MEAT