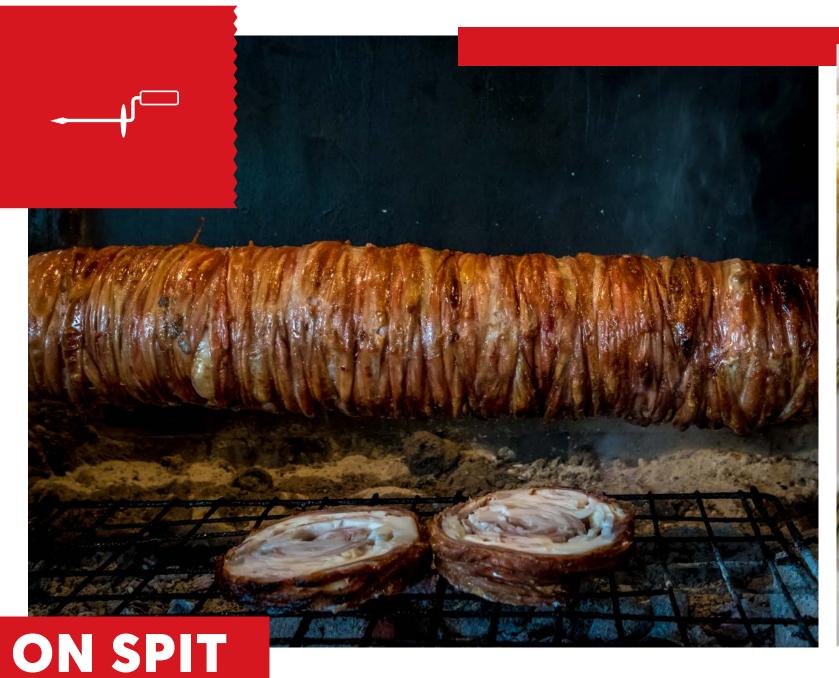

#### **KOKORETSI ON SPIT**

Authentic Greek Kokoretsi, with the right balance of ingredients, offered at 60cm marinated and with the right dimension of a hole to skewer.

MEAT

#### BENEFITS:

- · Right amounts of intestines and liver
- · A hole ready to skewer
- · Authentic recipe
- New suitable packaging of two units

#### PREPARATION

CODE. 05-01-012 4,5-5kg 4 4pc. 20kg 48 CODE. 01-06-001 3-3,2kg 2 2pc. 6,5kg 160