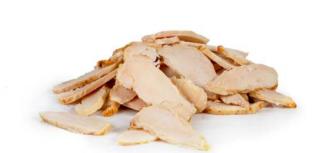

#### **COOKED CHICKEN INNER FILLET**

A ready cooked ingredient that can be used in multiple ways in the creation of sandwiches, wraps and portions with imagination.

#### **COOKED CHICKEN INNER FILLET**

Sliced or in a whole piece, inner fillet is suitable to spread the portion you want on your salads.

- From 100% chicken inner fillet
- Juicy as if just grilledIQF frozen

CODE. 01-03-078

PREPARATION

ornis