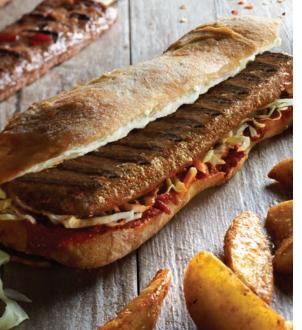

#### PHILLY STEAK BEEF "SLICES"

meat, ideal for Philadelphia cheese steak.

- Marinated and ready to grill

American style thin-sliced juicy beef

#### BENEFITS:

- Authentic American recipe
- · Suitable as "topping"
- · No grilling losses

E D

**PORK MEAT PARTS WITH WHICH WE MAKE** THE PERFECT **SOUVLAKI!** 