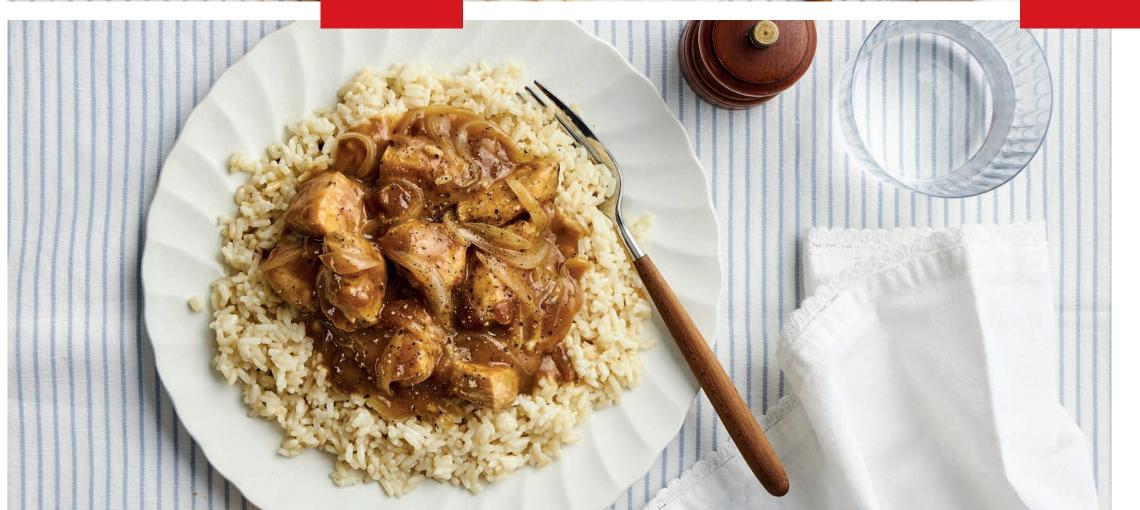

#### "SOUS VIDE" PORK TENDERLOIN WITH LEMON-PEPPER SAUCE

Our authentic family recipe, passed down from generation to generation. Sautéed onions, lemon sauce, and tender pieces of pork stir-fry in perfect balance, making it an ideal main dish.

#### BENEFITS:

- ·Homemade Greek recipe
- •Cooked using the sous vide method
- •Quick & easy preparation

122

**SOUS VIDE** 