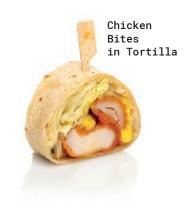

#### **CHICKEN BREAST BITES "ORANGE"**

Delicious bites from pure chicken fillet, breaded with a crunchy "orange" coating. Ideal for kids menu and signature sandwiches.

#### BENEFITS:

- From pure chicken fillet
- · Orange crunchy breading
- Suitable for Kids Menu • IQF frozen

#### **CHICKEN BREAST BITES "ORANGE"**

Delicious bites from pure chicken fillet, breaded with a crunchy "orange" coating. Ideal for kids menu and signature sandwiches

#### BENEFITS:

- From pure chicken fillet
- · Orange crunchy breading
- Suitable for Kids Menu
- IQF frozen

PREPARATION

CODE. 01-03-059 25-35g 2 135pc. 4kg 120

#### BENEFITS:

- From pure chicken fillet
- · Orange crunchy breading
- Suitable for Kids Menu • IQF frozen

PREPARATION