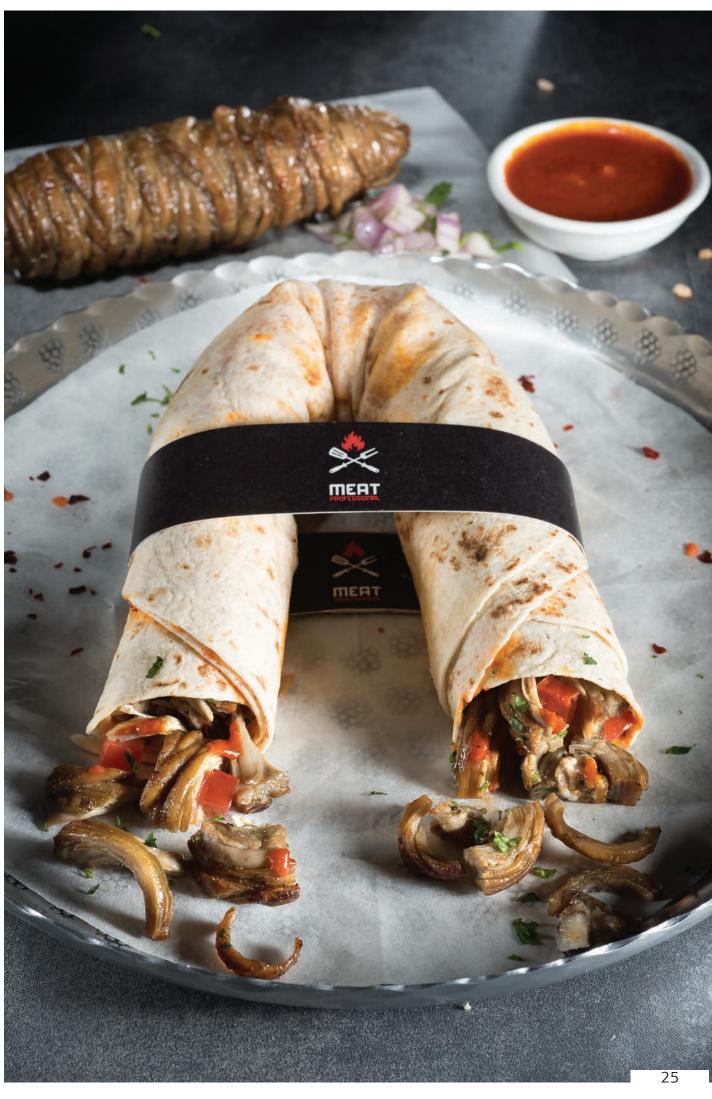

#### COOKED PORK GYROS SHREDDED

Ready cooked & shredded pork gyros offers you the most convenient way to offer the most popular Greek food worldwide to your customers without special equipment, specialized personnel and no know-how on Greek food. Where authenticity meets convenience.

#### BENEFITS:

- · Traditionally grilled on spit
- Original recipe that people around the world adore
- · Highly convenient for the end user
- Used in a pita, in a portion, in a mix grill, as a pizza topping and hundreds of other creations