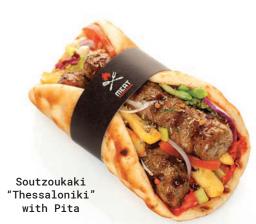

CODE. 01-01-093

S F T O R O E D

- Tomato sauce

Soutzoukaki "Traditional" with Pita

- Minced porkCumin, sweet boukovo
- Frozen with the IQF method

PREPARATION

SOUTZOUKAKI "THESSALONIKI"

Traditional recipe that bridges the East, the Balkans and the West, from the

CODE. 01-01-130 CODE. 01-01-088

60g 9 72pc. 4,32kg 150 100g 2 25pc. 2,5kg 150

MEAT