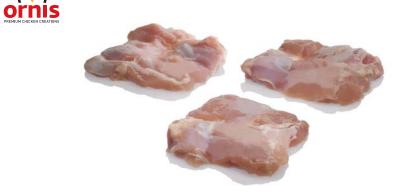

#### **CHICKEN BREAST BITES "ORANGE"**

Delicious bites from pure chicken fillet, breaded with a crunchy "orange" coating. Ideal for kids menu and signature sandwiches.

#### BENEFITS:

- From pure chicken fillet
- · Orange crunchy breading
- Suitable for Kids Menu • IQF frozen

#### PREPARATION

ornis