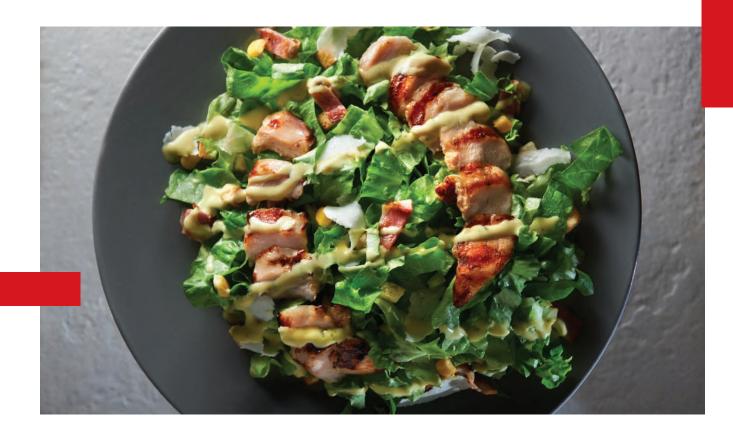

#### **COOKED CHICKEN STRIPS**

Juicy ready cooked pure chicken fillet strips , with grill-marks, IQF frozen. Ideal for ceasar salad, salads, sandwich, pizzas.

- From 100% inner chicken fillet
- · Juicy as if just grilled
- TOF frozen

#### **COOKED CHICKEN STRIPS**

Juicy cooked chicken strips from 100% pure fillet, with grill-marks, IQF frozen. Ideal for ceasar salad, sandwich or as a pizza topping. You name it!

- 100% juicy inner filleJuicy as if it was just cookedIQF frozen