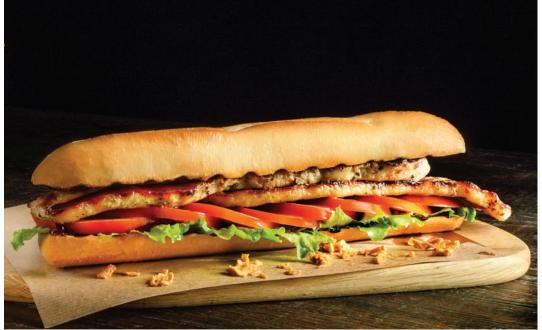

SHISH DOG
PREMIUM SANDWICHES
HOT WRAPS
COLD WRAPS
GARDOUMBAKI
PIZZA

PORK GYROS
CHICKEN GYROS
BEEF GYROS & DONER
SLICES

ON GRILL
KEBAB
BIFTEKI
SOUTZOUKAKI
STUFFED BIFTEKI

PREMIUM
GIANT
MAINSTREAM
CONVENIENT

"PETALO"

COLD WRAPS

HOT WRAPS

#### O >> TIPS

Cold "Wraps" have become increasingly popular. Wrap your tortilla, leaving one side open. Give your customer the option to see and choose the ingredients they want and make their final product.