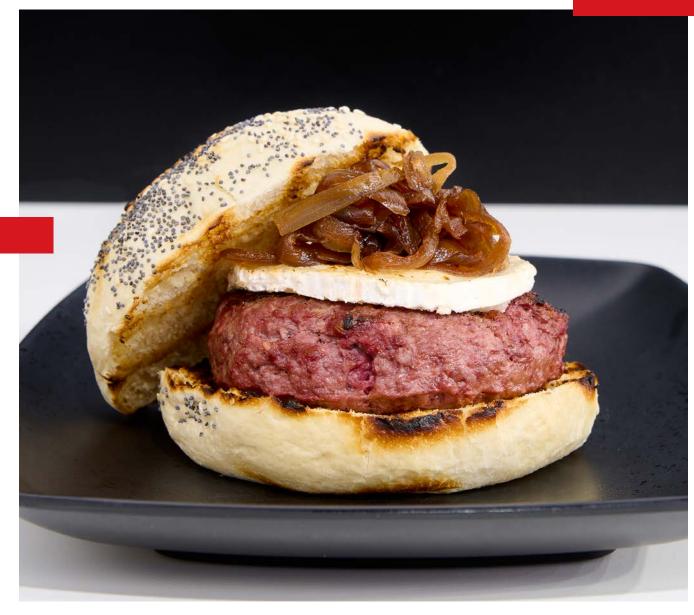

#### SOUS VIDE BEEF BURGER

Perfectly pre-cooked sous vide burgers - juicy, tender, and ready in minutes!

#### BENEFITS:

- Perfect Consistency & Juiciness
- Time-Saving & Easy Preparation
- Premium Gourmet Experience

| PREPARATION                             |            |   |       |        |          |  |
|-----------------------------------------|------------|---|-------|--------|----------|--|
| *************************************** |            |   |       |        | 00000000 |  |
| CODE. 01-03-256                         | 120g       | - | 40pc. | 4,80kg | 162      |  |
| CODE. 01-03-257                         | 170g       | - | 34pc. | 5,78kg | 135      |  |
| CODE. 01-03-258                         | 330g       | - | 18pc. | 5,94kg | 126      |  |
|                                         | <b>(4)</b> |   |       |        |          |  |