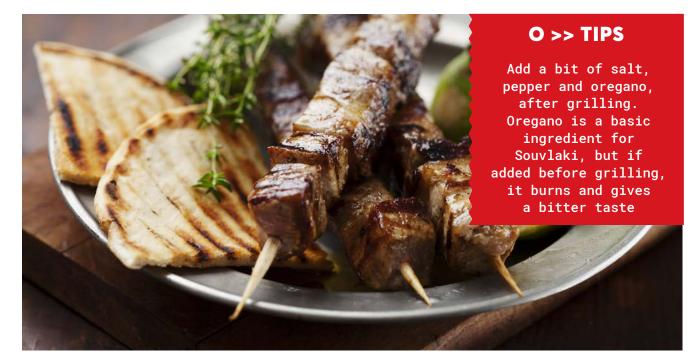

#### O >> TIPS

slice and grill bread that is smeared with olive oil and spiced with oregano and salt. Serve it with mustard and a "souvlaki". Old times Greek styles street food.