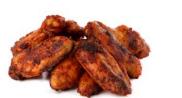

### **ROASTED**

Cooked Roasted Chicken Wings "China"

Cooked Roasted Chicken Wings "Spicy"

#### **COOKED ROASTED CHICKEN WINGS "BBQ"**

Buffalo Chicken wings marinated in barbecue sauce and baked in the air. The original signature dish ready in a few minutes ideal to enrich the appetizers of your menu.

#### ADVANTAGES:

- Oven Roasted
- Original Recipe · Whole Muscle

#### PREPARATION

CODE 01-03-249