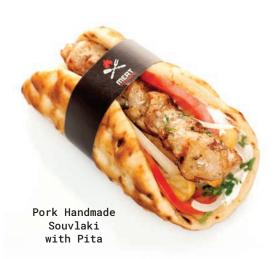

#### PORK SOUVLAKI HANDMADE

Juicy bites of carefully selected tender meat in combination with the most well suited mix of spices.

#### BENEFITS:

- 100% pork neck meat
- 100% handmade
- Marinated, ready to grill • IQF Frozen

#### PREPARATION:

CODE. 01-02-138 80g 2 32pc. 2,5kg 240 CODE. 01-02-137 100g 2 25pc. 2,5kg 240 CODE. 01-02-131