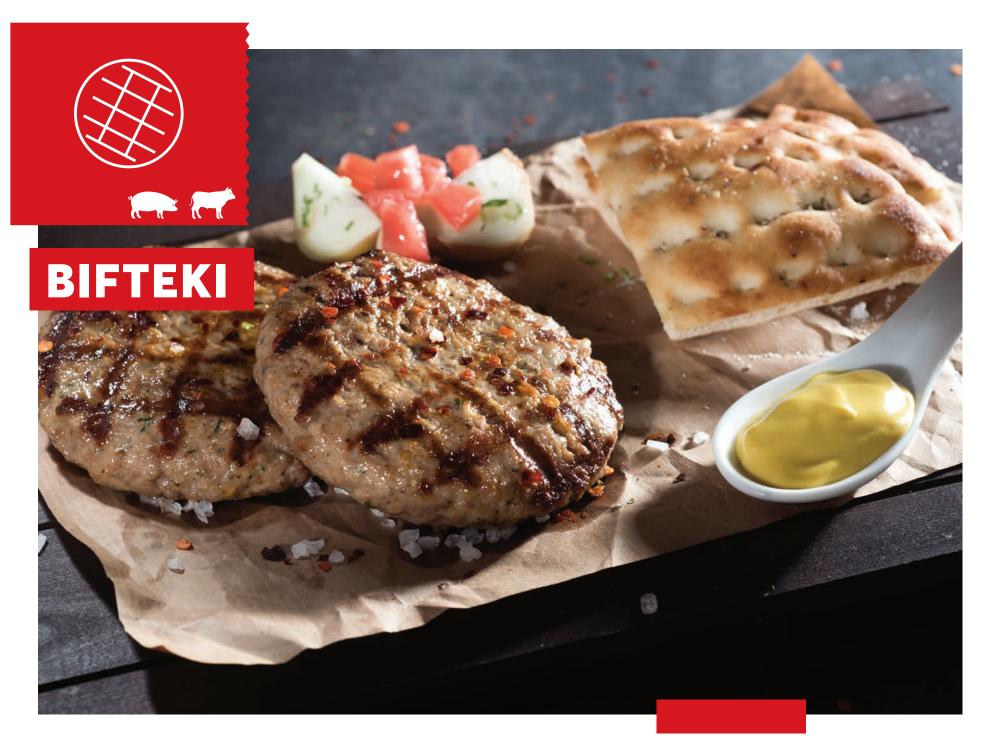

#### **BIFTEKI "EL"**

#### BENEFITS:

- ·Handmade look
- •Suitable for mix grill or pita
- wraps or Greek style burgers
- •With fresh parsley and onion
- •IQF frozen

CODE. 01-01-117

#### PREPARATION

MEAT

#### BIFTEKI "ELLINIKO" EL

Combination of beef and pork meat, onion, parsley and a set of seasonings that makes it stand out.

#### BENEFITS:

- Handmade look
- Suitable for mixed grills and wraps
- · Fresh parsley and onion
- IQF frozen

PREPARATION

CODE. 01-01-122

#### BIFTEKI "EL"

A harmonic combination of beef and pork meat, with fresh onion that will resemble home cooking of older times.

#### BENEFITS

- · Handmade look
- Well-suited for mixed grills as well as snack-wraps
   With fresh parsley and onion
   IQF frozen

CODE. 01-01-117 