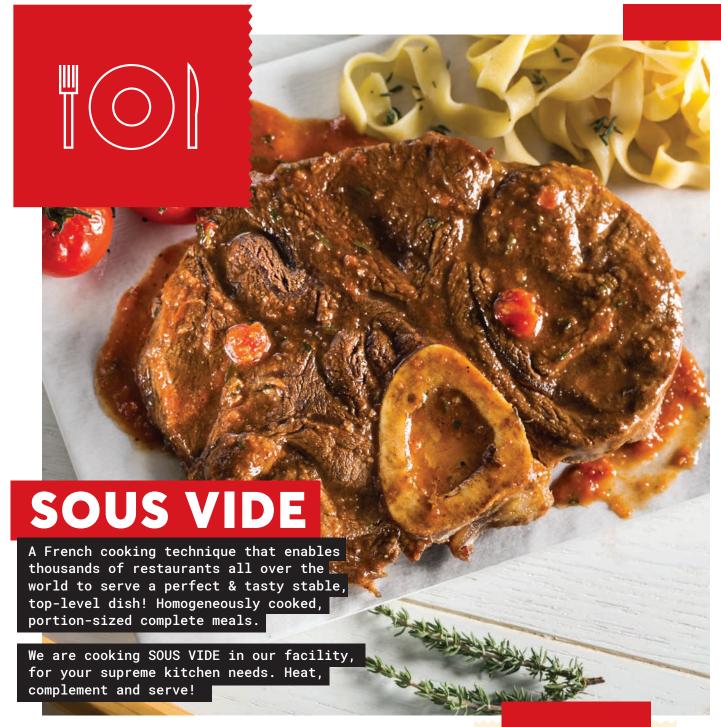

#### OSSOBUCO "ITALIAN" IN RED SAUCE.

A recipe originating from southern Italy.

#### BENEFITS:

- · Authentic Italian recipe,
- cooked perfectly "Sous Vide"
- · Stable outcome
- Quick to prepare
- Stable "food cost" with no waste

PREPARATION

Our "Sous Vide" products are slow-cooked, in low temperature, for long time, in order to maintain their original tenderness and taste. The result is amazing. All you have to do, is just to "heat it".

#### **SMOKED PORK SHANK "GREEK"** "SOUS VIDE"

A delicious "smoked" Pork Shank, based on an authentic Greek recipe, cooked sous-vide.

#### BENEFITS:

- · Portion sized
- · Stable taste outcome
- · Quick to prepare
- Stable "food cost" with no waste or cooking losses

PREPARATION

Ideally warm the pork shank for 20 minutes in your oven, to ensure perfect heating and heat the sauce seperately in a pan.

#### "SOUS VIDE" PORK TENDERLOIN WITH LEMON-PEPPER SAUCE

Our authentic family recipe, passed down from generation to generation. Sautéed onions, lemon sauce, and tender pieces of pork stir-fry in perfect balance, making it an ideal main dish.

#### BENEFITS:

- ·Homemade Greek recipe
- •Cooked using the sous vide method
- •Quick & easy preparation

122

**SOUS VIDE** 