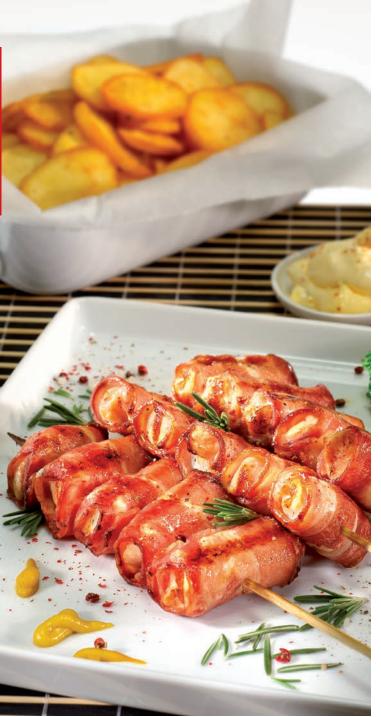

#### **SOUVLAKI CHICKEN-BACON** "COTOBACON"

Five juicy bites of chicken fillet, wrapped around with authentic smokey bacon.

#### BENEFITS:

- 100% chicken fillet
- · 100% handmade • IQF Frozen

CODE. 01-03-007

100% handmade, marinated souvlaki from chicken thigh. Juicy and tender, a must have in every menu.

- 100% Chicken Thigh
- · Marinated, ready to grill
- IQF frozen

#### **SOUVLAKI CHICKEN-BACON** "COTOBACON"

Five juicy bites of chicken fillet, wrapped around with authentic smokey

#### BENEFITS:

- 100% chicken fillet and smokey bacon that are perfectly combined
- 100% handmade IQF Frozen

PREPARATION

CODE. 01-03-007

120g 3 25-27pc. 3kg 100