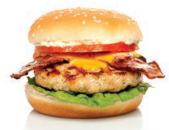

# **PREMIUM BURGERS**

Chicken has become one of the most famous basic ingredients for numerous burger combinations. Breaded or just sliced chicken you may choose both.

Pork Steak Fillet, lightly marinated, surrounded by a tasty and crispy golden breading.

#### BENEFITS:

- Made from pork steak meat
- crispy breading
- stable weight
- IQF frozen

PREPARATION

CODE. 01-02-051 180-220g 2 10-12pc. 2kg 240