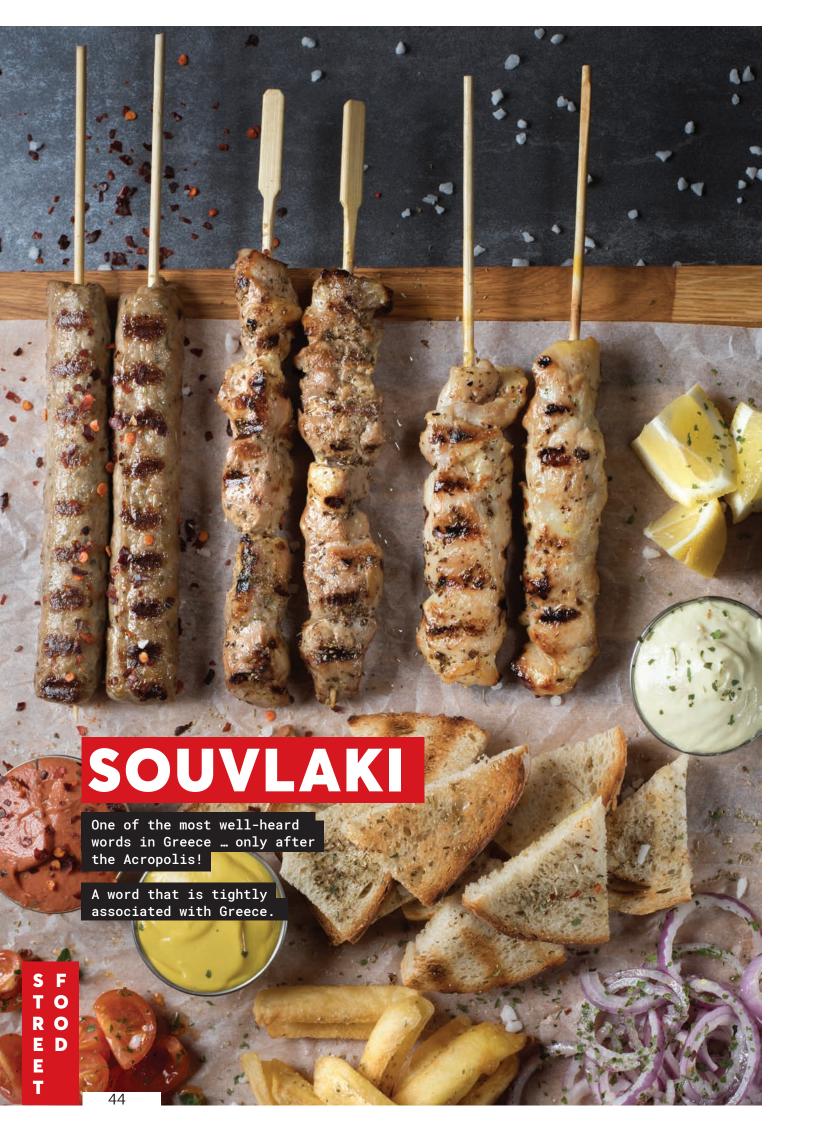

## **SOUVLAKI CHICKEN**

54% of all chicken consumed in Greek Grill-restaurants is handmade chicken

#### O >> TIPS

Grill smoked bacon will enhance aroma chicken fillet to bubble up.

The combination of a light mustard-mayo sauce will help balance tastes

#### **SOUVLAKI CHICKEN-BACON** "COTOBACON"

Five juicy bites of chicken fillet, wrapped around with authentic smokey bacon.

#### BENEFITS:

- 100% chicken fillet
- · 100% handmade • IQF Frozen

CODE. 01-03-007

100% handmade, marinated souvlaki from chicken thigh. Juicy and tender, a must have in every menu.

- 100% Chicken Thigh
- · Marinated, ready to grill
- IQF frozen