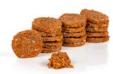

#### **MAMADAKI THESSALONIKIS**

Appetizing bites of 25g, from fluffy minced meat with onion and fresh parsley, an authentic Greek delicacy that will definitely impress

#### BENEFITS:

- · Highly popular and authentic
- · Well suited for hearty pita wraps and portions, catering, fingerfood plate, tapas, and apperitivos
- With fresh parsley and onion
- IQF frozen

#### PREPARATION

CODE. 01-01-093

25g 24 240pc. 6kg 112

MEAT