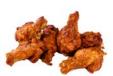

#### **COOKED ROASTED CHICKEN WINGS "BBQ"**

Buffalo Chicken wings marinated in barbecue sauce and baked in the air. The original signature dish ready in a few minutes ideal to enrich the appetizers of your menu.

#### ADVANTAGES:

- Oven Roasted
- Original Recipe · Whole Muscle

#### PREPARATION

CODE 01-03-249