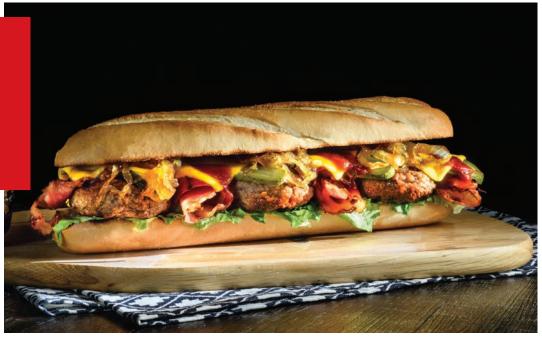

#### **PREMIUM**

Pulled Pork

Chicken Crispy schnitzel

Chicken Fillet

Juicy Lucy

Tower Burger

Chicken Fillet

Schnitzel 110g

#### **PULLED PORK BBQ**

Pork meat at its best. Slow Cooked - Sous Vide pork with BBQ sauce, spices and ready to add to a Burger, a pizza or a pasta.

- Slow-cooked according to "Sous Vide" for 4 hours
- Aromatized with BBQ sauce and spices
- Small, easy-to-use packaging

PREPARATION

CODE. 01-03-156

#### **PULLED PORK BURGER 60g**

Slow cooked SOUS VIDE pork with authentic BBQ recipe in equal portions of 60 g. Create and enrich your menu with premium burgers easily, quickly by keeping cost at aknowledged levels.

#### BENEFITS:

- · Consistent food cost
- Stable taste result
- Slow-cooked according to "Sous Vide" for 4 hours

PREPARATION

Smashed Burger

in Butter Brioche