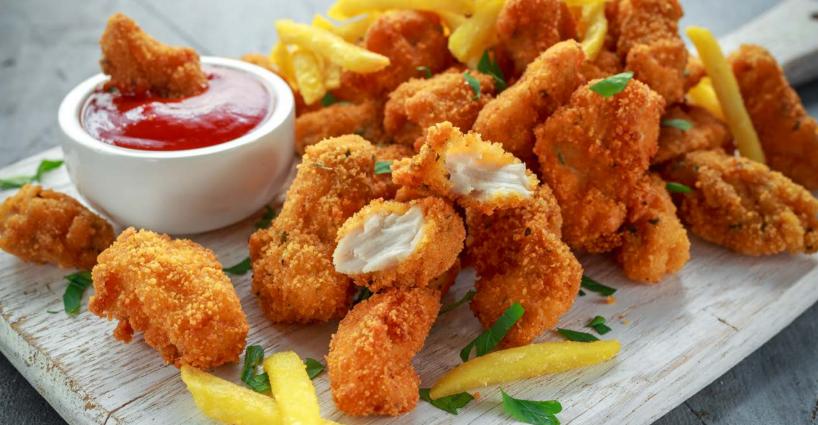

#### **HOMESTYLE**

Fried Homestyle Breaded Chicken Leg Pieces "Original"

Fried Homestyle Breaded Chicken Breast "Original"

Homestyle Breaded Chicken Bite "Original"

Fried Homestyle Breaded Chicken Innerfillet "Original""

#### **GOLDEN**

Fried Golden Breaded Chicken Fillet "Original"

Fried Golden Breaded Chicken Breast Fillet Bites "Original"

Fried Golden Breaded Chicken Inner Fillet "Original"

#### FRIED HOMESTYLE BREADED **CHICKEN INNERFILLET "ORIGINAL"**

Homestyle chicken inner fillet ready fried with a delicious crispy outer and juicy spiced tender inner. The most tender and juicy cut of the chicken more crispy than you have ever tasted.

#### BENEFITS:

- · Crispy Breading
- Original Recipe
- · Whole Muscle

PREPARATION

CODE 01-03-242