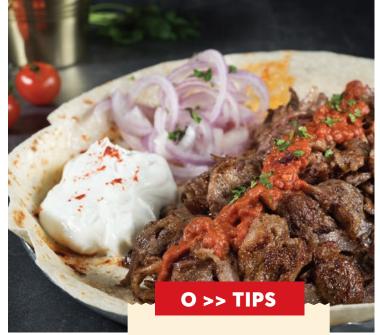

#### O >> TIPS

Cold "Wraps" have become increasingly popular. Wrap your tortilla, leaving one side open. Give your customer the option to see and choose the ingredients they want and make their final product.