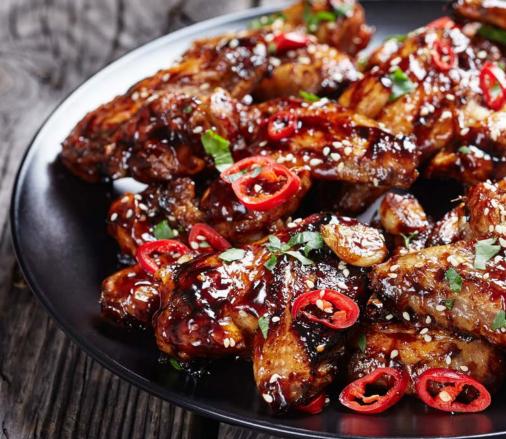

#### **COOKED ROASTED CHICKEN WINGS "CHINA"**

Chinese Chicken Wings marinated in sweet and sour sauce and air-grilled. The ultimate national dish ready in a few minutes ideal to enrich your menu appetizers.

#### ADVANTAGES:

- Oven Roasted
- · Original Recipe · Whole Muscle

PREPARATION

CODE 01-03-250

#### **COOKED ROASTED CHICKEN WINGS "BBQ"**

Buffalo Chicken wings marinated in barbecue sauce and baked in the air. The original signature dish ready in a few minutes ideal to enrich the appetizers of your menu.

#### ADVANTAGES:

- Oven Roasted
- Original Recipe · Whole Muscle