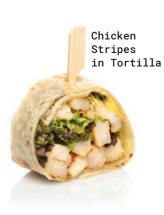

#### **COOKED THIN CHICKEN STRIPS**

Made of 100% chicken breast, cut into strips 6mm thick and the width of an entire fillet. It covers with its size a larger surface in crepes, salads and cold sandwiches.

#### BENEFITS:

- •Ideal volume/weight ratio
- Juicy
- •IQF frozen

PREPARATION

CODE. 01-08-099

#### **COOKED CHICKEN STRIPS**

Juicy cooked chicken strips from 100% pure fillet, with grill-marks, IQF frozen. Ideal for ceasar salad, sandwich or as a pizza topping. You name it!

23

#### BENEFITS:

- •100% juicy inner fillet,-Juicy as if it was just cooked
- ·IQF frozen

PREPARATION

Whole spit of Cooked Kokoretsi, ready for any of your ideas. Offer in a few minutes your favorite delicacy with just a warm-up. Cut into slices and serve, create the sandwich of your choice and excite your customers.