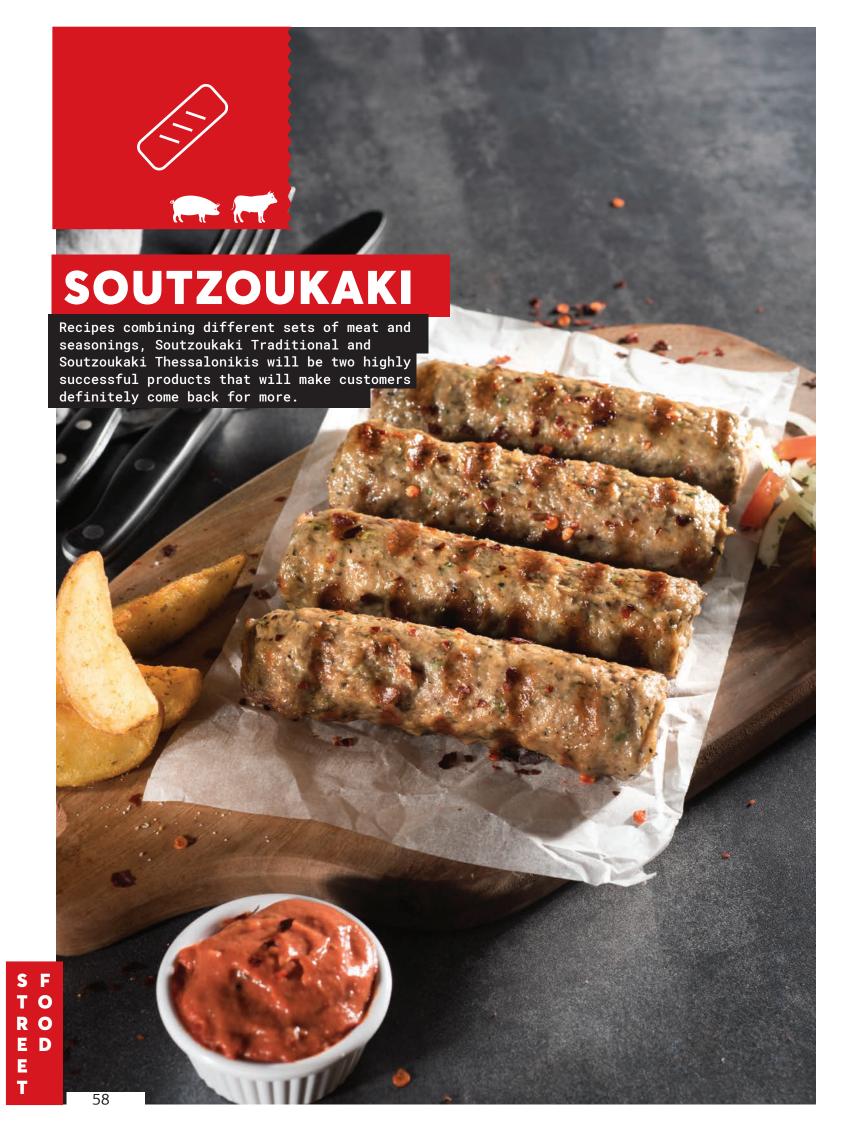

#### BIFTEKI, SOUTZOUKAKI & KEBAB

Bifteki "Mini Bomb"

Greek Bifteki EL

Bifteki Stick

Soutzoukaki "Thessalonikis"

Soutzoukaki "Traditional"

Soutzoukaki "Kalamato"

Mini Kebabs "Thessalonikis"