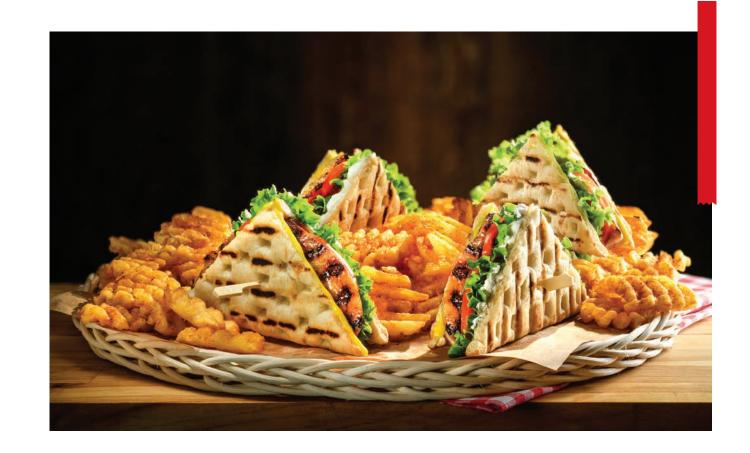

#### **BURGER RUSTIC HANDMADE 65G**

Trilogy of different types of meat, in ideal size and shape, for the lightest version of club sandwiches.

#### BENEFITS:

- · Handmade look
- · Light taste
- IQF frozen

CODE. 01-01-086

MEAT