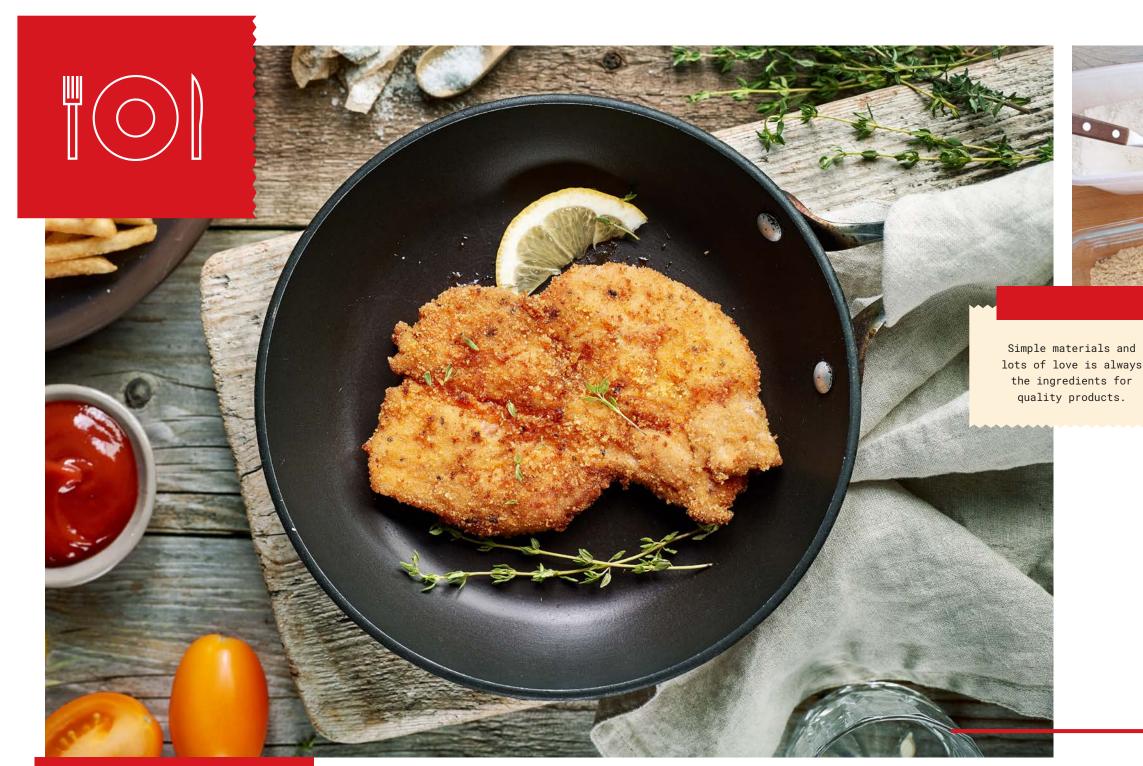

A refined combination of mild minced meat, crafted to highlight the rich cheddar filling. Perfect for adding a unique twist to your hot dog selection

#### BENEFITS:

- · Balanced combination of minced meat and rich cheddar filling
- Quick & easy preparation
- Ideal shape for hot dogs & variety platters

PREPARATION















CODE. 01-01-270







#### **FETA CHEESE AND TOMATO** STUFFED BIFTEKI



#### BENEFITS:

- · Rich stuffing
- Ideal balance between cheese and tomato
- Mediterranean recipe

PREPARATION

CODE. 01-01-041











#### **BIFTEKI STUFFED "SMOKED"**



The feel of handmade in combination with the semi-hard cheese of Macedonia and smoked cheese makes it quite unforgettable

#### BENEFITS:

- · Handmade shape
- Rich stuffing
- Distinct taste

PREPARATION















ornis

Stuffed chicken fillet with yellow cheese and turkey ham - an authentic French  $\,$ 

#### BENEFITS:

- $\boldsymbol{\cdot}$  Stuffed with yellow cheese and Turkey ham
- Pure chicken fillet
- Crunchy breading
- IQF Frozen

PREPARATION



CODE. 01-03-047









#### **PORK SCHNITZEL**

Pork loin, slightly salted and framed by a tasty and crispy golden breading.



#### BENEFITS:

- From Pork Steak meat
- Crispy breading
- Stable weight IQF frozen

PREPARATION



CODE. 01-02-051 200-220g 1 10pc. 2,1kg 96







#### **BREADED INNER FILLET**

The real chicken fillet, with a crunchy breading and "corn flakes".

#### BENEFITS:

- From pure chicken fillet
- Ideal crispy breading
- suitable also for salads and cold sandwiches
- IQF frozen









ornis

#### **SCHNITZEL CHICKEN FIL