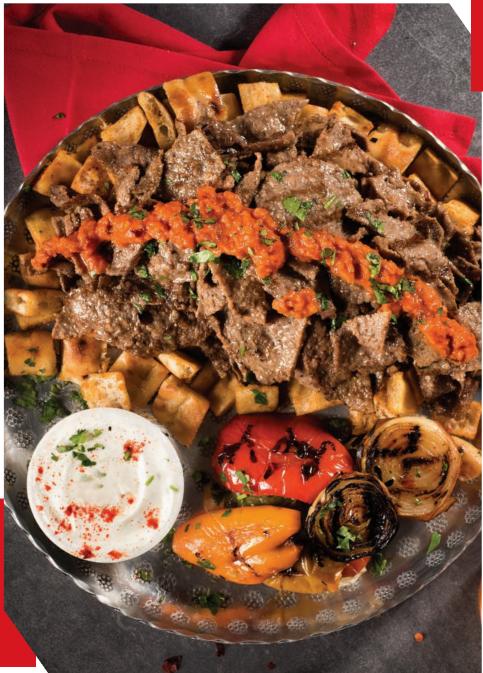

#### **BEEF GYROS ON SPIT**

"Cousins" with a different godfather, Doner Aromas and tastes that resemble of Mid-Kebab and Yaprak Doner - two Gyros that share dle East, with the most juicy and tender same philosophy with the Greek Gyros only beef meat with difference on the type of meat used

#### BENEFITS:

- · Thin-layered meat slices used
- Gives long strips of cooked Gyros
- · Highly reduced grilling losses

CODE. 01-04-109 5-80kg - 1pc. 5-50kg 20-120

MEAT

#### **DONER "ISKENDER" ON SPIT**

Iskender or otherwise said "Alexander the Great" - a recipe that combined with red sauce and fresh vegetables will be well-remembered

#### BENEFIT:

- · Beef and Lamb meat
- Good value for money
- 8/1 weight relationship

#### PREPARATION

CODE. 03-01-093 5-25kg - 1pc. 5-25kg 20-120

MEAT

#### **DONER "ANATOLIS" ON SPIT**

From 100% beef meat with aromas from the spices of the Eastern Mediterranean.

#### BENEFITS:

- 100% Beef Meat
- · Authentic Recipes of the East
- Highly productive 8 / 1

#### PREPARATION

CODE. 01-08-013 5-30kg - 1pc. 5-30kg 20-120

and spicing..Opt between 100% beef mince or

Lamb and Beef or the thin layered

meat slices and differentiate.

DONER "BEREKET" "SLICES"

Doner in slices, with a wonderful taste TEAT of the East.