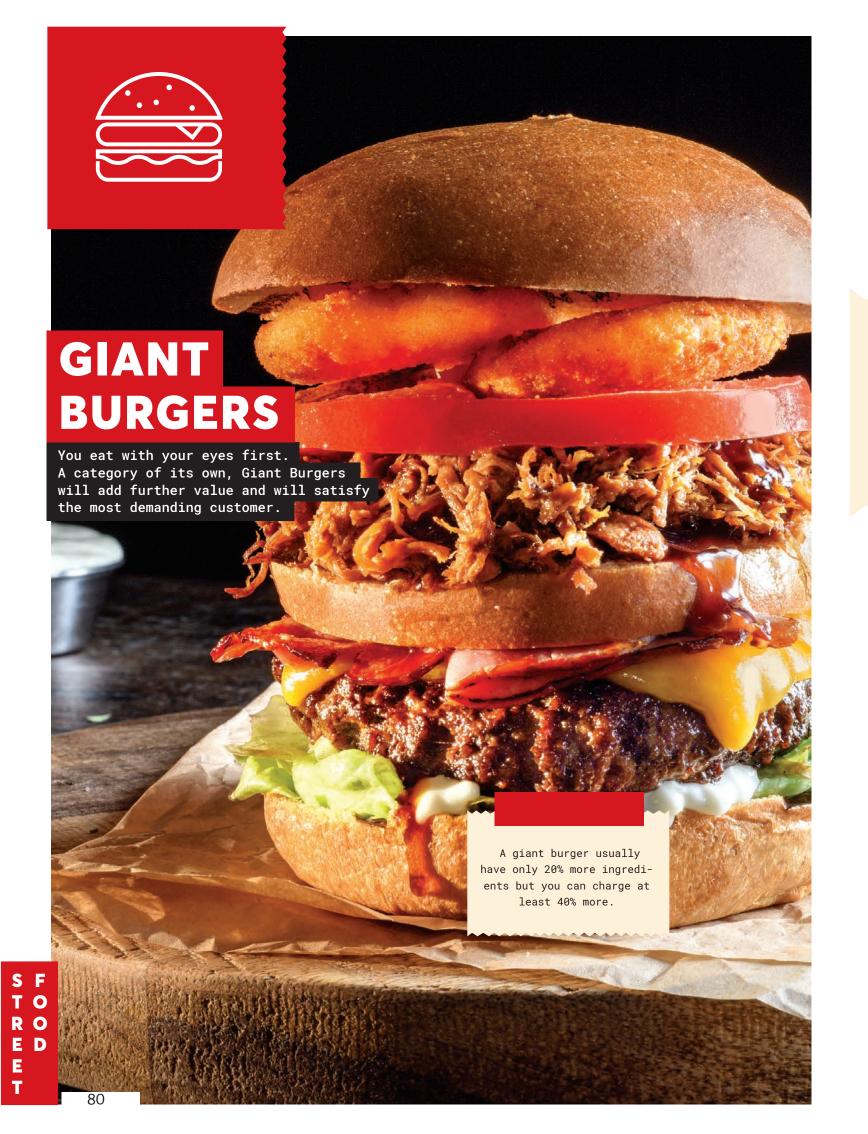

### **GIANT BURGER**

The burger that will impress your customers with its diameter and unique taste.

#### BENEFITS:

- Suitable for giant burgers.
- · Mixed mince
- Fluffy and juicy IOF frozen

CODE. 01-06-009

200g 16 32pc. 6,4kg 112