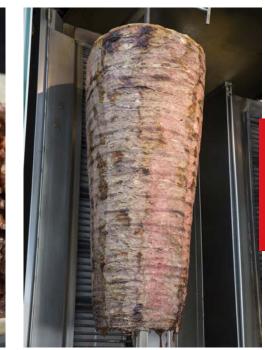

#### What is Gyros?

Gyros consists of thin layers of meat one on top of the other, built on a spit that rotates around its axis. In most cases Gyros is grilled on a vertical skewer, however in some cases also on a horizontal rotisserie, with fire being on the side.

GRILLING

.. As well as to Australia and Germany, primarily during the 50es and 70ies.

HORIZONTALLY .....