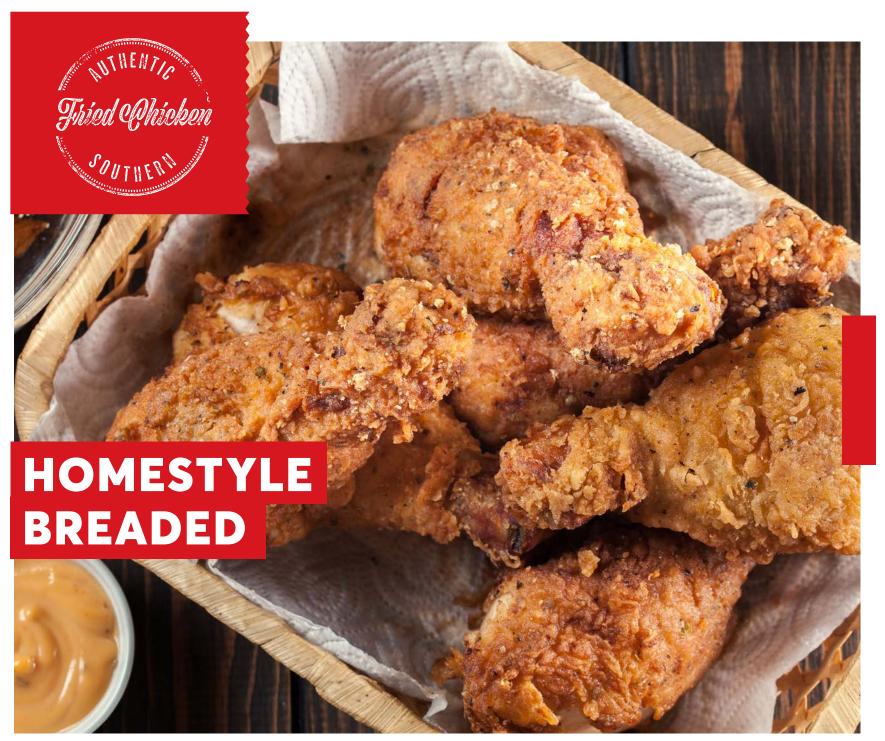

#### PRE-FRIED "HOMESTYLE" **CHICKEN FILLET**

Coated with the original southern US recipe, the Homestyle chicken fillet is amazingly crunchy in the surface, yet extremely juicy in the inside! Ideally shaped for a rich, premium signature burger

#### ADVANTAGES:

- · Crunchy breading
- Original American recipe
- · Whole muscle chicken breast

ΚΩΔ. 01-03-243 190g 2 16pc. 3kg 198 ΚΩΔ. 01-03-283

#### **HOMESTYLE**

Fried Homestyle Breaded Chicken Leg Pieces "Original"

Fried Homestyle Breaded Chicken Breast "Original"

Homestyle Breaded Chicken Bite "Original"

Fried Homestyle Breaded Chicken Innerfillet "Original""

#### FRIED HOMESTYLE BREADED **CHICKEN LEG PIECES "SPICY"**

Homestyle spicy breaded chicken leg quarters ready fried with a delicious crispy outer and juicy spiced tender inner. Chicken Leg-quarters sliced in three pieces marinated and breaded with the original USA Virginia recipe, fried ready to be warmed up and served.

#### FRIED HOMESTYLE BREADED **CHICKEN WINGS "ORIGINAL"**

Homestyle breaded chicken wings ready fried with a delicious crispy outer and juicy spiced tender inner. Sliced, marinated and breaded with the original USA Virginia recipe, fried and ready to be warmed up and served.