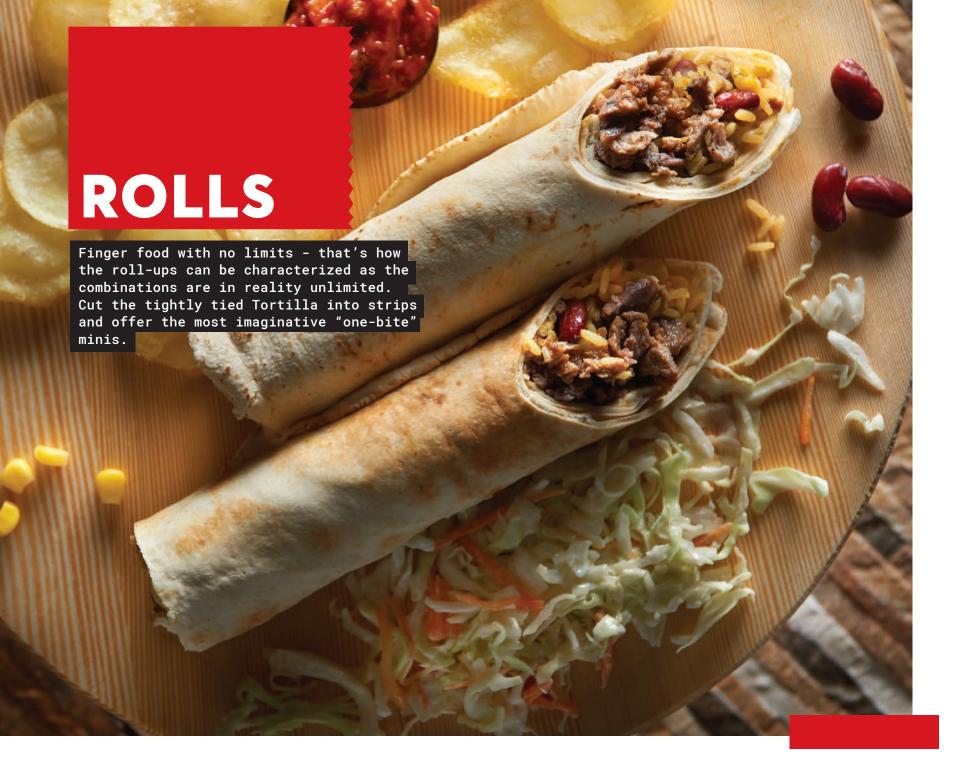

#### FINGER FOOD

BUFFET BAR BISTRO

À LA CARTE

**SOUS VIDE** 

**CLASSICS** 

**STARTERS** 

GREEK TRADITIONALS

**SERVICES** 

#### O >> TIPS

Cold "Wraps" have become increasingly popular. Wrap your tortilla, leaving one side open. Give your customer the option to see and choose the ingredients they want and make their final product.

#### O >> TIPS

The basic igredients:

- Tortilla

- Meat

- Vegetables

- Sauce