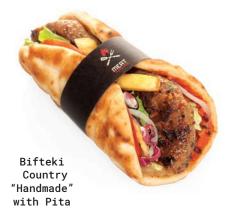

#### BIFTEKI COUNTRY HANDMADE

A neutral recipe with handmade form, suitable for the younger ones and those who favor taste simplicity.

#### BENEFITS:

- · Neutral recipe
- · Handmade look
- IQF frozen

PREPARATION

CODE. 05-01-083 CODE. 01-01-103

60

MEAT