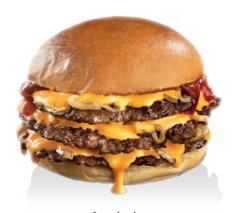

### **GIANT BURGER**

The burger that will impress your customers with its diameter and unique taste.

#### BENEFITS:

- Suitable for giant burgers.
- · Mixed mince
- Fluffy and juicy IOF frozen

CODE. 01-06-009

200g 16 32pc. 6,4kg 112