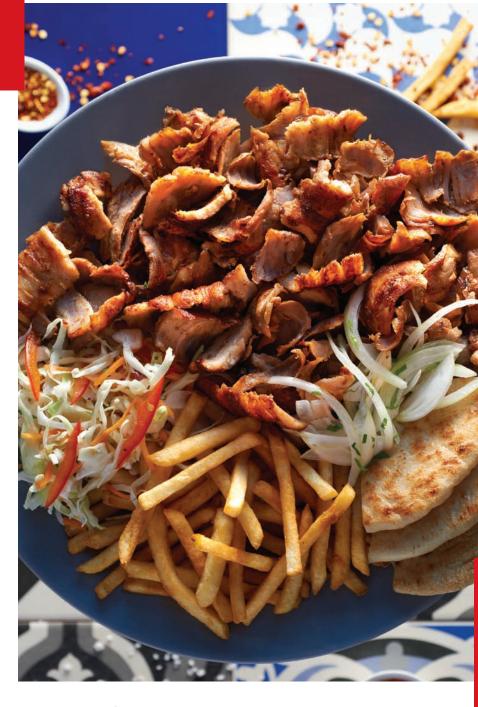

#### COOKED PORK GYROS SHREDDED

Ready cooked & shredded pork gyros offers you the most convenient way to offer the most popular Greek food worldwide to your customers without special equipment, specialized personnel and no know-how on Greek food. Where authenticity meets convenience.

#### BENEFITS:

- · Traditionally grilled on spit
- Original recipe that people around the world adore
- · Highly convenient for the end user
- Used in a pita, in a portion, in a mix grill, as a pizza topping and hundreds of other creations

PREPARATION AAA

20

#### **COOKED PORK GYROS SHREDDED**

Ready cooked & shredded pork gyros offers you the most convenient way to serve the most popular Greek food worldwide to your customers, without special equipment, specialized personnel and know-how on Greek food. Authenticity meets convenience.

#### BENEFITS:

- · Traditionally grilled on spit
- Original recipe, with huge international acceptance
- Highly convenient no need for qualified personnel and grilling equipment
- Used in a pita, in a portion, in a mix grill,
- as a pizza topping · Stable and reliable outcome
- No waste or cooking losses
- IQF frozen