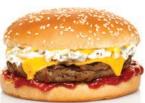

#### **REAL BURGER BEEF**

Simply stated: 180g, 100% beef mince , 100% handmade , the absolute American style Burger.

#### BENEFITS:

- 100% Beef meat
- Authentic American Recipe
- Handmade look

CODE. 01-01-136

• IQF frozen

PREPARATION CODE. 01-01-006 180g 32 32pc. 5,76kg 90

S F T O R O E D