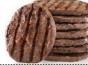

#### **SMASHED BURGER**

The 'Smashed' technique, a key element of the American burger philosophy, is now in your hands. Its perforated and thinly pressed shape allows you to quickly achieve a crispy outer crust while keeping the inside juicy and flavorful.

#### BENEFITS:

- · Authentic American recipe
- Quick & easy preparation
- Convenient packaging

PREPARATION

MEAT