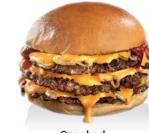

### **MAINSTREAM**

**GIANT** 

"REAL" 180g

Rustic Burger

"H" 130g

Smashed Burger

#### **SMASHED BURGER**

The 'Smashed' technique, a key element of the American burger philosophy, is now in your hands. Its perforated and thinly pressed shape allows you to quickly achieve a crispy outer crust while keeping the inside juicy and flavorful.