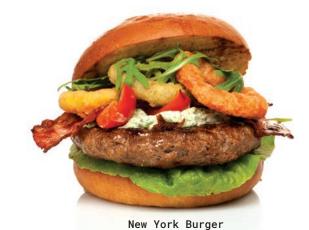

#### **NEW YORK BURGER BEEF**

The recipe that traveled around the world, as prepared in the original New York's burger restaurants.

#### BENEFITS:

- Mince only
- Just minced meat, with salt & pepper
- No kneading

PREPARATION

CODE. 01-01-129 180g 32 32pc. 5,76kg 90 CODE. 01-01-135 120g 40 40pc. 4,80kg 112

MEAT