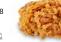

#### FRIED POPCORN BREADED **CHICKEN FILLET "THREE FLAVOURS"**

Three different tastes of the most crunchy and taste bites read to be warmed up and served. Sesame, homestyle and mediteranean tastes all together for a range of finger food that can be used in salads or platters.

#### BENEFITS:

- · Crispy Breading
- Original Recipe

CODE 01-03-244