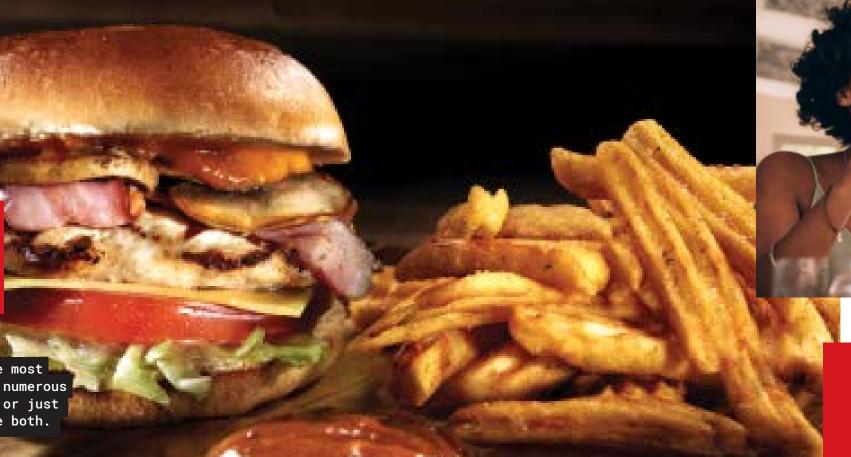

# **PREMIUM BURGERS**

Chicken has become one of the most famous basic ingredients for numerous burger combinations. Breaded or just sliced chicken you may choose both.

Pork Steak Fillet, lightly marinated, surrounded by a tasty and crispy golden breading.

# ABOUT BURGER ///////

### The actual name is Hamburger.

The name Hamburger was derived from Hamburg steaks

That were introduced to the US by German immigrants.

If all Hamburgers eaten by Americans A YEAR ARE ARRANGED IN A STRAIGHT LINE

IT WOULD CIRCLE OUR EARTH 32 TIMES OR MORE!

\$5,000

In Wisconsin's Seymour, there is something known as **Hamburger Hall of Fame!** 