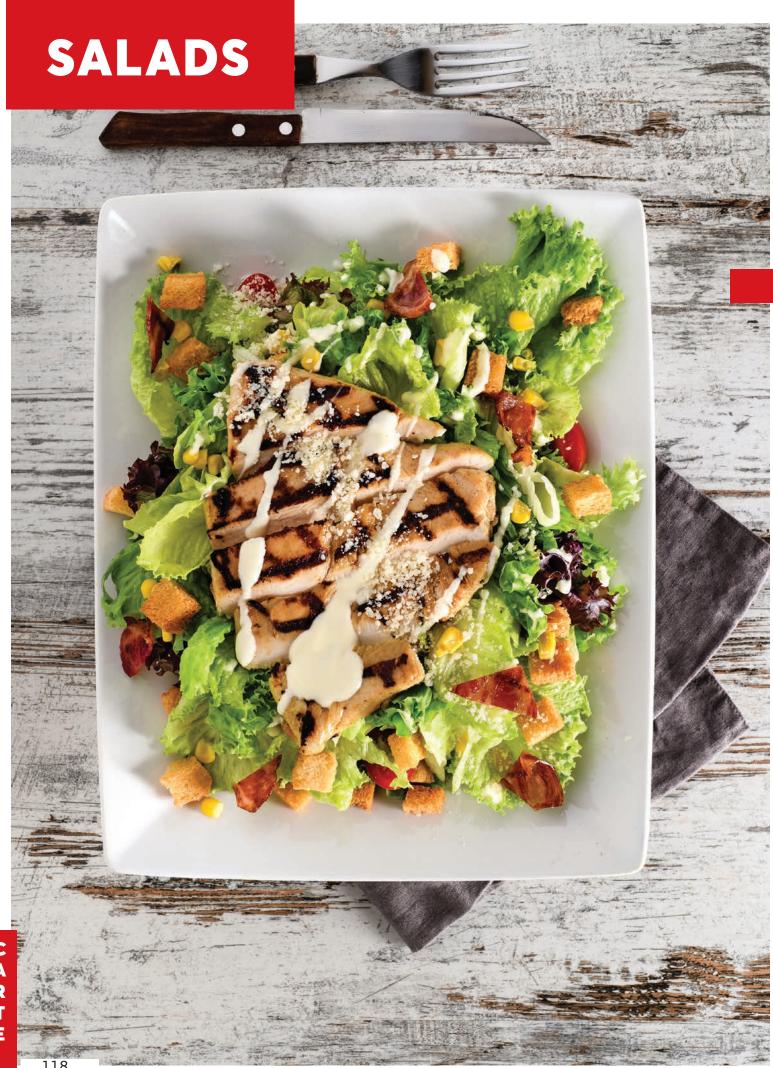

authentic recipe
- IQF frozen

PREPARATION



CODE. 03-02-114





#### **COOKED CHICKEN "MINI" SOUVLAKI SKEWER**

Cooked Mini Chicken skewer from chicken breast, the perfect convenient readyto-heat fingerfood for your catering events, tapas menu, aperitivos.

#### BENEFITS:

- From 100% chicken breast
- · Juicy as if was just cooked
- Ideal for all sorts of catering purposes
- IOF frozen





CODE. 01-03-104









#### **COOKED PORK "MINI" SOUVLAKI SKEWER**

Ready-cooked for your convenience. The perfect sized cooked fingerfood product for impressive catering needs, party platters, without the hassle of grilling.



#### BENEFITS:

- From 100% pork neck meat
- 100% handmade
- 100% authentic recipe
- IQF frozen

PREPARATION

CODE. 01-03-100









# À LA CARTE



WE SHOW THE WAY!







#### **COOKED CHICKEN INNER FILLET**

Sliced or in a whole piece, inner fillet is suitable to spread the portion you want on your salads.



- From 100% chicken inner fillet
- Juicy as if just grilledIQF frozen

CODE. 01-03-078

PREPARATION











ornis

#### **COOKED CHICKEN STRIPS**

Juicy cooked chicken strips from 100% pure fillet, with grill-marks, IQF frozen. Ideal for ceasar salad, sandwich or as a pizza topping. You name it!



- 100% juicy inner filleJuicy as if it was just cookedIQF frozen

PREPARATION

















#### "KRITSINI COMBO" CHICKEN FILLET

A combo pack that consists of 3 types of delicious breaded chicken "fingers" Julienne cut, all in the same box. Sesame, Parmesan, Basil.

#### BENEFITS:

- Chicken breast cut Julienne cut Three tastes in one box
- Crisp