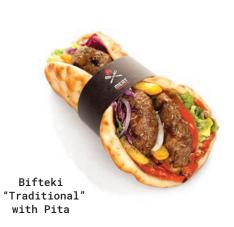

#### SOUTZOUKAKI "TRADITIONAL"

Juicy and fluffy soutzoukaki, made with three different types of meat, with fresh parsley and onion.

#### BENEFITS:

- · Authentic Greek Taste that is higly successful internationally
- A balanced taste from three different meat types
- · Juicy and fluffy

| <ul> <li>Plen</li> </ul>                | ity of unit | weight | opti | ons   |        |     |
|-----------------------------------------|-------------|--------|------|-------|--------|-----|
|                                         |             |        |      |       |        |     |
| PREPARATION                             |             |        |      |       |        |     |
| *************************************** |             |        |      |       |        |     |
| CODE.                                   | 01-01-045   | 60g    | 12   | 96pc. | 5,75kg | 150 |
| CODE.                                   | 01-01-073   | 80g    | 8    | 64pc. | 5kg    | 150 |
| CODE.                                   | 01-01-084   | 93g    | 6    | 48pc. | 4kg    | 150 |
|                                         |             |        |      |       |        |     |