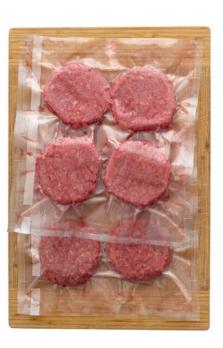

#### SOUS VIDE BEEF BURGER

Perfectly pre-cooked sous vide burgers - juicy, tender, and ready in minutes!

#### BENEFITS:

- Perfect Consistency & Juiciness
- Time-Saving & Easy Preparation
- Premium Gourmet Experience

| PREPARATION                             |            |   |       |        |          |  |
|-----------------------------------------|------------|---|-------|--------|----------|--|
| *************************************** |            |   |       |        | 00000000 |  |
| CODE. 01-03-256                         | 120g       | - | 40pc. | 4,80kg | 162      |  |
| CODE. 01-03-257                         | 170g       | - | 34pc. | 5,78kg | 135      |  |
| CODE. 01-03-258                         | 330g       | - | 18pc. | 5,94kg | 126      |  |
|                                         | <b>(4)</b> |   |       |        |          |  |

BURGERS IN VACUUM BEFORE WE SOUS-VIDE THEM