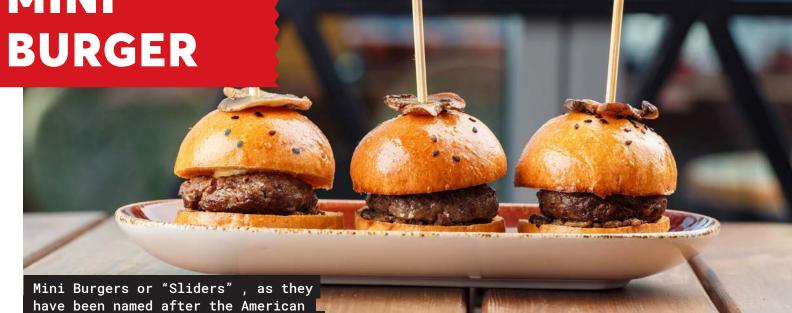

# MINI

Small Bomb in Mini Brioche Bun

Chicken Filletini in Mini Brioche Bun

#### MINI BRIOCHE BURGER BUNS

Mini traditional "Brioche" buns with a wonderful aroma of butter.

to "slide"into their stomach.

Navy in the 1940ies called them so.

They were so little, that they used

## BENEFITS:

- Well suited for Kids Menu
- Buffet or catering

PREPARATION CODE. 06-01-016

30g 3 60pc.

ornis

Bread

Box

#### **CHICKEN BREAST BITES "ORANGE"**

Delicious bites from pure chicken fillet, breaded with a crunchy "orange" coating. Ideal for kids menu and signature sandwiches

#### BENEFITS:

- From pure chicken fillet
- · Orange crunchy breading
- Suitable for Kids Menu
- IQF frozen

PREPARATION

CODE. 01-03-059 25-35g 2 135pc. 4kg 120