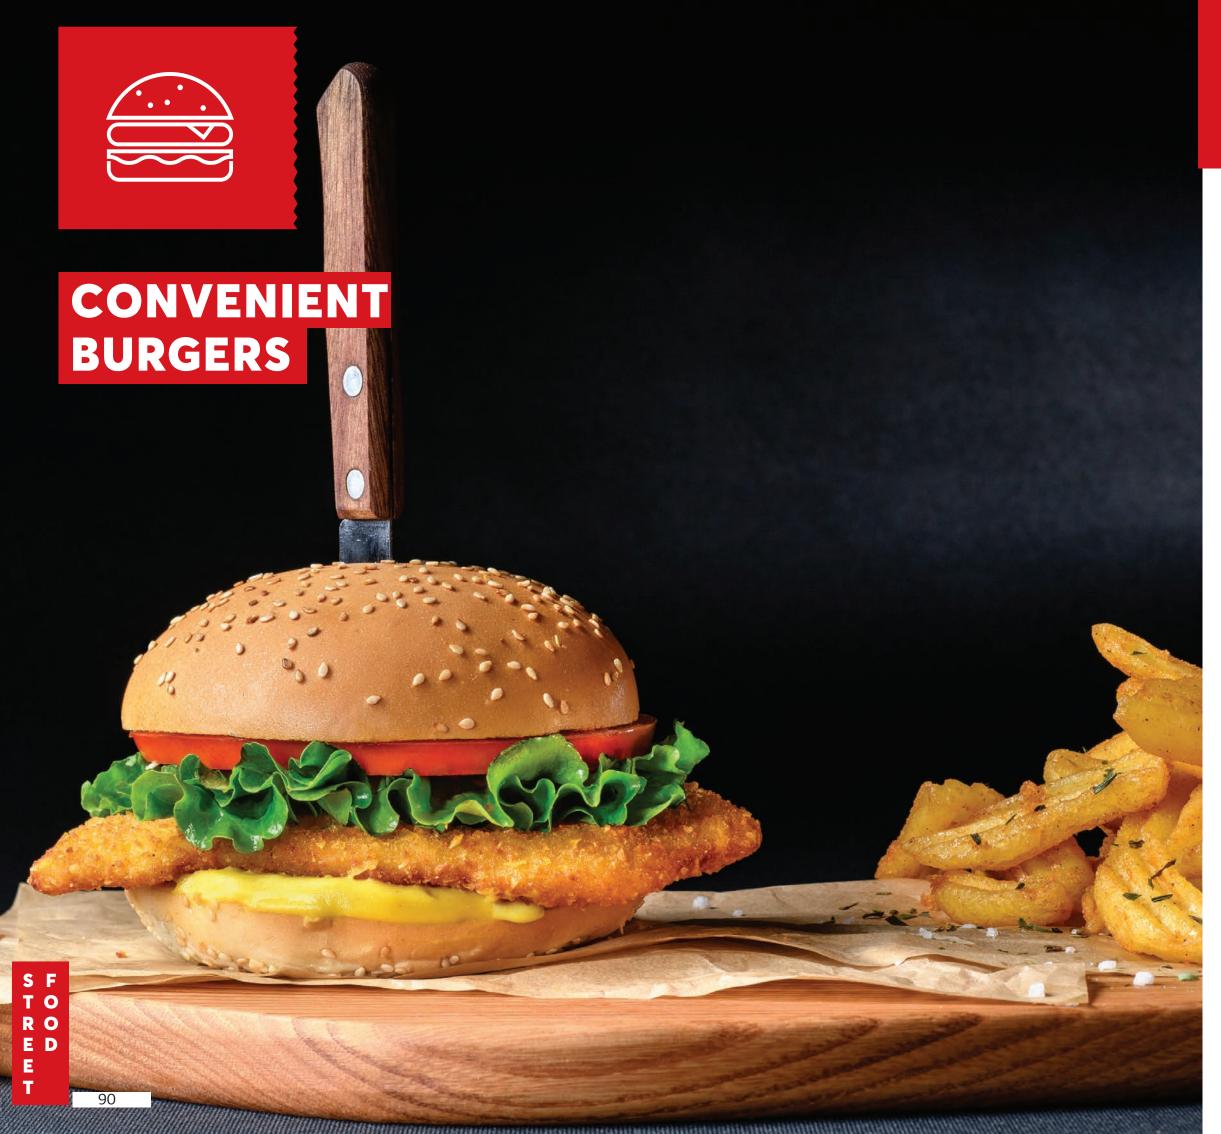

grilling image. Ideal size for creating an original Pork Chop Burger. You just need to warm it!



#### BENEFITS:

- Juicy
- Perfect Size
- $\hbox{\bf `With grill marks}$

















#### **COOKED BURGER**

Ideal solution to make a regular Burger easy and quick.



#### BENEFITS:

- ·Ideal for plain burgers
- •Easy to use and quick to make •Stable and reliable recipe
- •Grillmarks
- •IQF frozen

PREPARATION













#### **COOKED REAL BURGER BEEF**

Ready cooked Real Burger 100% Beef, offered at 115g, is a wonderful solution for those seeking fast preparation, without sacrificing the quality of the proper Burger.



#### BENEFITS:

- •Ideal for AMERICAN BURGERS
- •100% beef meat
- ·Handmade & juicy, ideally cooked
- •Grillmarks on the product
- •IQF frozen

PREPARATION















#### **COOKED CHICKEN BURGER**

Ready cooked Burger from Chicken mince, offered at 110g, suitable for a quick-to-make, convenient and light Burger.



#### BENEFITS:

- Ideal for plain burgers
   Convenient and quick-to-make
- Reliable and stable recipe
- IQF frozen

PREPARATION

CODE. 01-03-126











#### **COOKED CHICKEN FILLET**

Ready cooked chicken fillet, conveniently shaped and sized for burger use.



#### BENEFITS:

- ·Ideal weight
- ·Ideal shape for burger
- Juicy
- •Authentic taste

CODE. 01-03-087

PREPARATION















The classic Burger Bun, with sesame.

#### BENEFITS:

- Well suited for "BURGERS"

PREPARATION









#### **BURGER BREAD KNEAD**

The handmade Bread is the perfect choice for those seeking a traditional, artisan bread with a rich flavor.

#### B