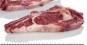

#### PANCHETTA PORK WITH BONE

Finely cut pork belly, wide and marinated. Ready to fill a traditional "sandwich".

#### BENEFITS:

- Bevel cut to look wider
- · 30cm lenath
- IQF freezing method

CODE. 01-02-037 80-100g - 35-43pc. 3,5kg 240

PREPARATION