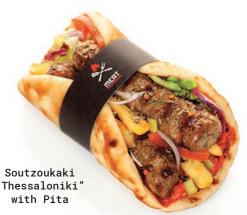

CODE. 01-01-093

S F T O R O E D

- Tomato sauce

Soutzoukaki "Traditional" with Pita

- Minced porkCumin, sweet boukovo
- Frozen with the IQF method

PREPARATION

SOUTZOUKAKI "THESSALONIKI"

Traditional recipe that bridges the East, the Balkans and the West, from the

CODE. 01-01-130 CODE. 01-01-088

60g 9 72pc. 4,32kg 150 100g 2 25pc. 2,5kg 150

MEAT