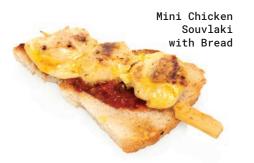

#### **COOKED CHICKEN "MINI" SOUVLAKI SKEWER**

Cooked Mini Chicken skewer from chicken breast, the perfect convenient readyto-heat fingerfood for your catering events, tapas menu, aperitivos.

#### BENEFITS:

- From 100% chicken breast
- · Juicy as if was just cooked
- Ideal for all sorts of catering purposes
- IOF frozen

CODE. 01-03-104