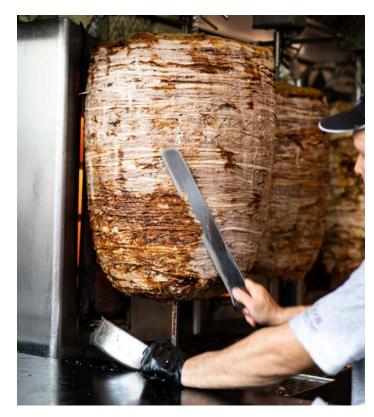

#### What is Gyros?

Gyros consists of thin layers of meat one on top of the other, built on a spit that rotates around its axis. In most cases Gyros is grilled on a vertical skewer, however in some cases also on a horizontal rotisserie, with fire being on the side.

GRILLING

.. As well as to Australia and Germany, primarily during the 50es and 70ies.

HORIZONTALLY .....