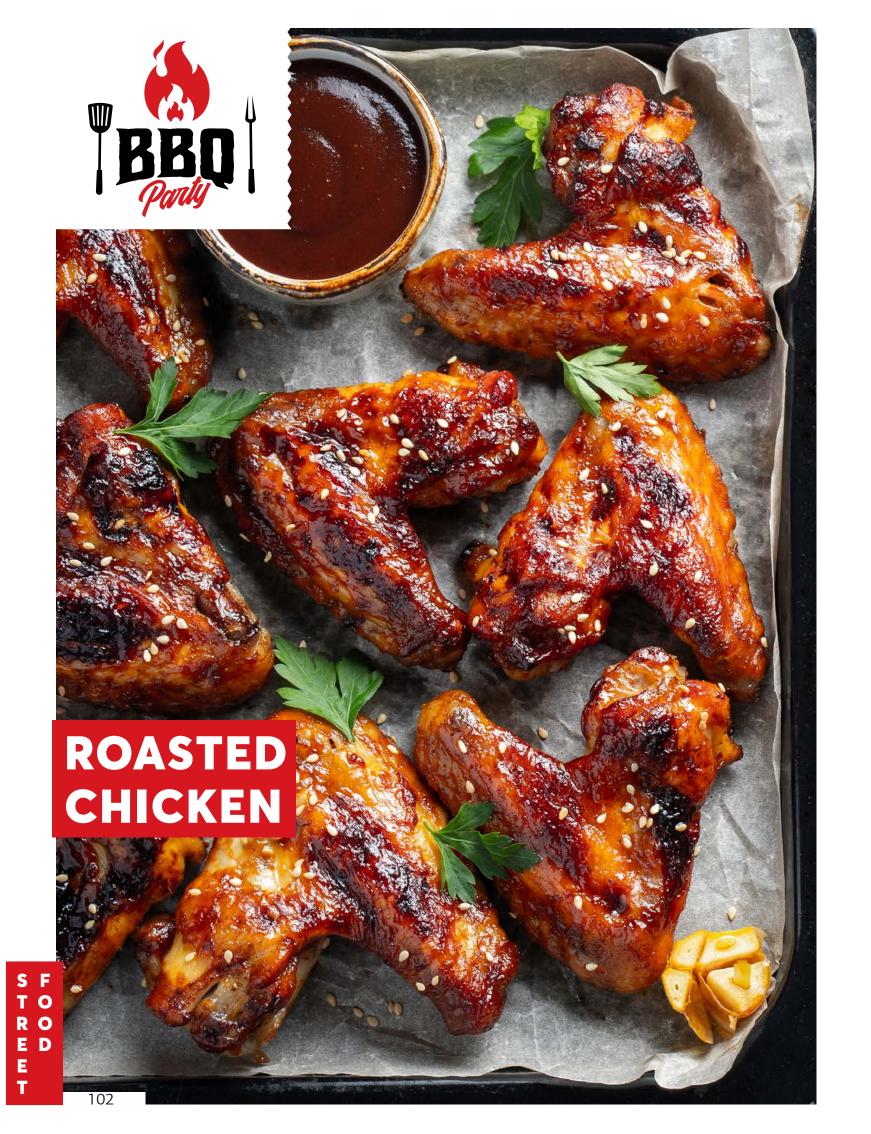

### **ROASTED**

Cooked Roasted Chicken Wings "China"

Cooked Roasted Chicken Wings "Spicy"

#### **COOKED ROASTED CHICKEN WINGS "CHINA"**

Chinese Chicken Wings marinated in sweet and sour sauce and air-grilled. The ultimate national dish ready in a few minutes ideal to enrich your menu appetizers.

#### **COOKED ROASTED CHICKEN WINGS "BBQ"**

Buffalo Chicken wings marinated in barbecue sauce and baked in the air. The original signature dish ready in a few minutes ideal to enrich the appetizers of your menu.