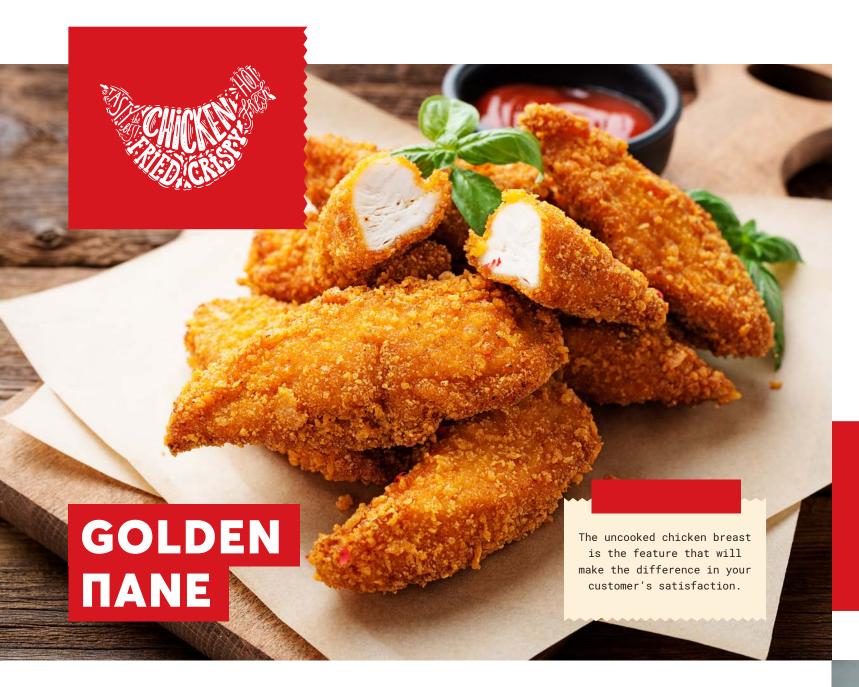

#### **HOMESTYLE**

Fried Homestyle Breaded Chicken Leg Pieces "Original"

Fried Homestyle Breaded Chicken Breast "Original"

Homestyle Breaded Chicken Bite "Original"

Fried Homestyle Breaded Chicken Innerfillet "Original""

#### **GOLDEN**

Fried Golden Breaded Chicken Fillet "Original"

Fried Golden Breaded Chicken Breast Fillet Bites "Original"

Fried Golden Breaded Chicken Inner Fillet "Original"

# FRIED GOLDEN BREADED CHICKEN FILLET "ORIGINAL"

Original chicken fillet cutlet fried ready with a delicious crispy outer and juicy tender inner. Idealy cut in shape and weight to fill the most delicious burgers. You only need to warm it up properly and use it as one of your best raw materials in several burger recipies.