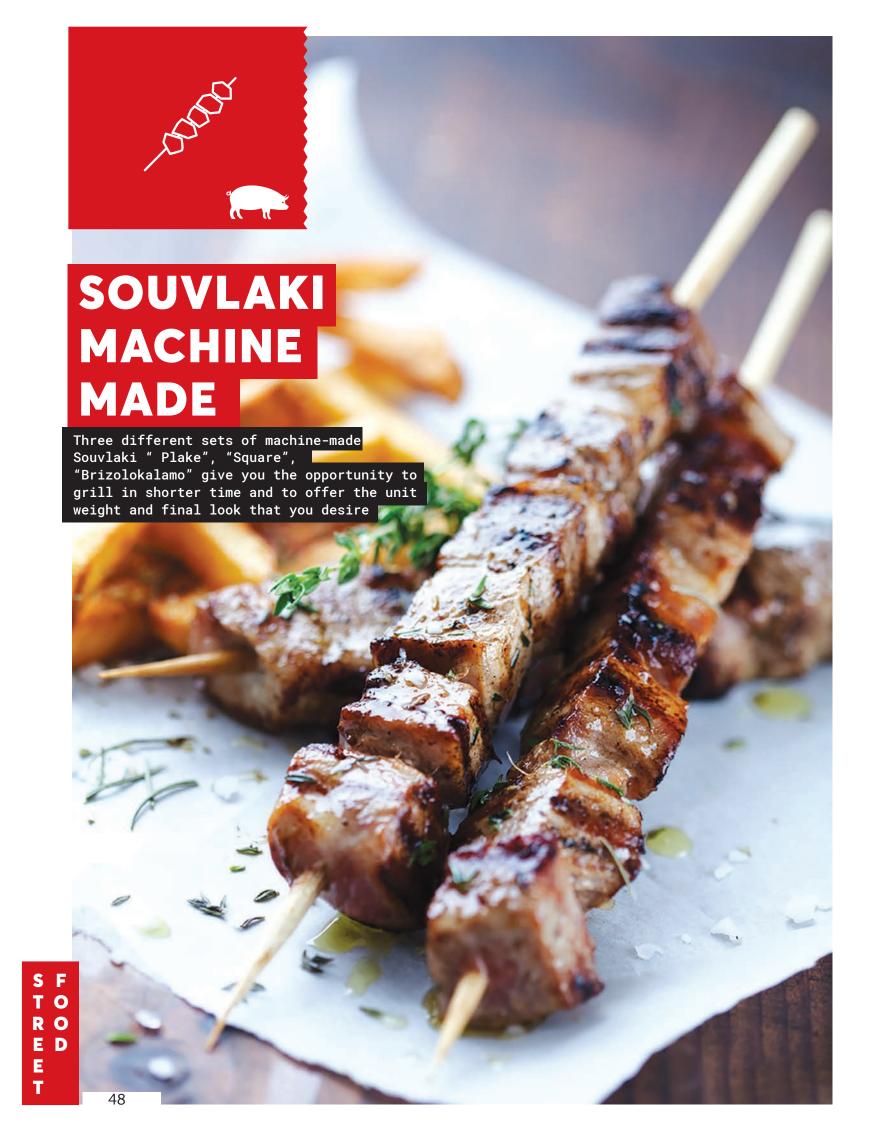

#### **PORK SKEWER "SOUVLAKI"** "MPRIZOLOKALAMO"

"Mprizolokalamo", the version of souvlaki that needs only two sides grilling. At least 7 thin slices of meat being grilled in reduced times is making it realy juicy and tender.

#### BENEFITS:

- Made of neck and belly meat
- Grill only two sides
- 100% Authentic
- · IQF freezing method

PREPARATION

CODE. 05-01-134 60pc. 6kg 150 CODE. 01-02-148 120g - 60pc. 7,2kg 156

#### **SOUVLAKI PORK "SQUARE" 60G**

Traditional souvlaki of Agios Prodromos in Central Chalkidiki. Juicy and tender, easy to grill after you receive the order .

- Small bites that are quick to grill
- Flexible in weight if requested
- 100% authentic
- Impressive look

#### PORK SOUVLAKI "PLAKE"

"Plake" souvlaki is ready marinated, to be grilled on two sides, and consists of many thin rectangular skewered bites of pork meat.

#### BENEFITS:

- · Neck and Panchetta
- 100% Authentic
- Requires half the grilling time and is easier to grill