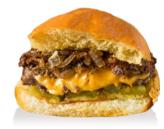

#### **SMASHED BURGER**

The 'Smashed' technique, a key element of the American burger philosophy, is now in your hands. Its perforated and thinly pressed shape allows you to quickly achieve a crispy outer crust while keeping the inside juicy and flavorful.

#### BENEFITS:

- · Authentic American recipe
- Quick & easy preparation
- Convenient packaging

PREPARATION

MEAT