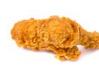

#### PRE-FRIED "GOLDEN" CHICKEN FILLET

Tremendously juicy, but with the crunchiest breading you can ever imagine. Ideally portioned for your burger recipes

- · Crunchy breading
- · Original recipe
- Whole muscle chicken breast

#### PRE-FRIED "HOMESTYLE" **CHICKEN FILLET**

Coated with the original southern US recipe, the Homestyle chicken fillet is amazingly crunchy in the surface, yet extremely juicy in the inside! Ideally shaped for a rich, premium signature burger

#### ADVANTAGES:

- · Crunchy breading
- Original American recipe
- · Whole muscle chicken breast

ΚΩΔ. 01-03-243 190g 2 16pc. 3kg 198 ΚΩΔ. 01-03-283