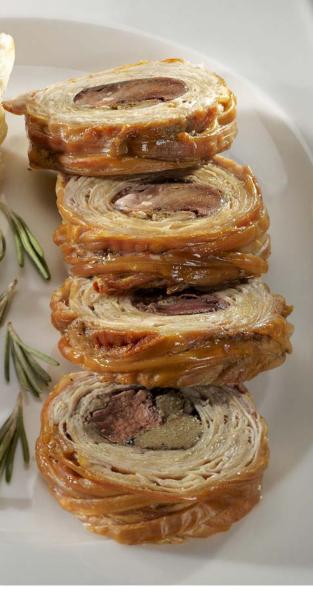

#### **KOKORETSI ON SPIT**

Authentic Greek Kokoretsi, with the right balance of ingredients, offered at 60cm marinated and with the right dimension of a hole to skewer.

MEAT

#### BENEFITS:

- · Right amounts of intestines and liver
- · A hole ready to skewer
- · Authentic recipe
- New suitable packaging of two units

#### PREPARATION

CODE. 05-01-012 4,5-5kg 4 4pc. 20kg 48 CODE. 01-06-001 3-3,2kg 2 2pc. 6,5kg 160