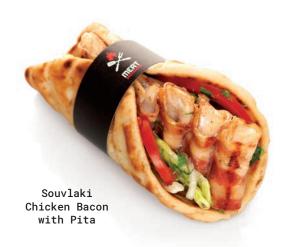

#### **SOUVLAKI CHICKEN-BACON** "COTOBACON"

Five juicy bites of chicken fillet, wrapped around with authentic smokey bacon.

#### BENEFITS:

- 100% chicken fillet
- · 100% handmade • IQF Frozen

CODE. 01-03-007

100% handmade, marinated souvlaki from chicken thigh. Juicy and tender, a must have in every menu.

- 100% Chicken Thigh
- · Marinated, ready to grill
- IQF frozen