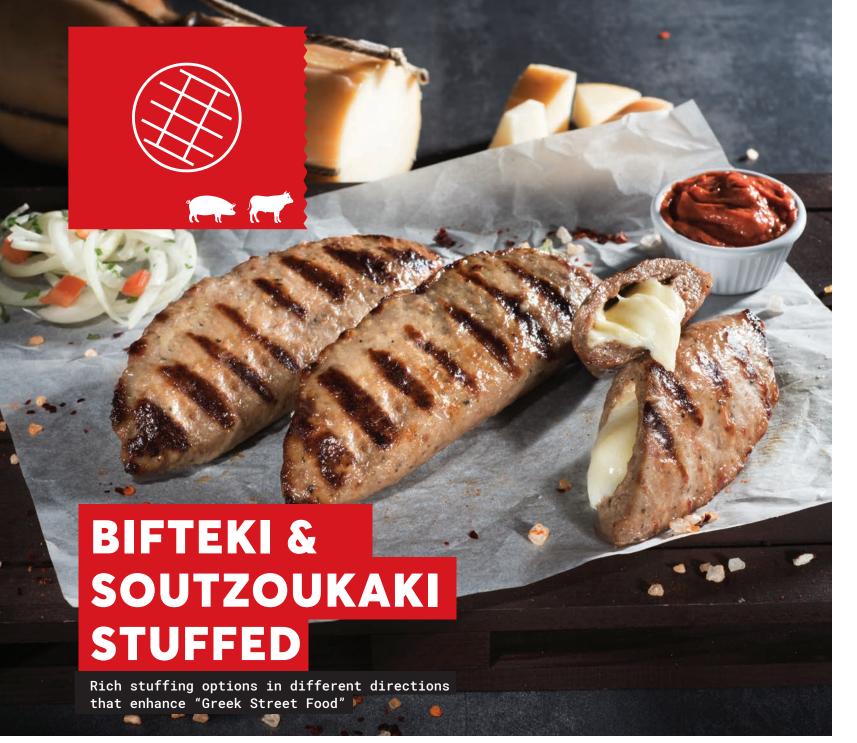

#### **SOUTZOUKAKI STUFFED**

Soutzoukaki stuffed goes to another level. A wonderful taste of cream cheese that complements wonderfully its fluffy aromatic

- Ideal for wraps, sandwiches and portions
- IQF frozen

CODE. 01-01-112

120g 8 56pc. 6,72kg 112

Bifteki

Edam Cheese

Bifteki **Smoked Cheeses** 

Bifteki

3 Cheeses

The right choice for the fans of yellow cheese. You 'll be thrilled by its rich cheese stuffing.

#### BENEFITS:

- Authentic "EDAM" cheese
- · Ideal shape for Wraps and Sandwich
- IQF frozen

PREPARATION

CODE. 01-01-081

100g 14 56pc. 5,6kg 150

#### **BIFTEKI STUFFED "SMOKED"**

The feel of handmade in combination with the semi-hard cheese of Macedonia and smoked cheese makes it quite unforgettable

#### BENEFITS:

- · Handmade shape
- Rich stuffing
- · Distinct taste

PREPARATION

#### **BIFTEKI STUFFED WITH 3 CHEESES**

The richest and most aromatic stuffing you will find out there. At last, your customers will come back for their own favorite and well-remembered stuffed bifteki!

#### BENEFITS:

- 3 cheeses stuffing
- · Ideal shape for pita and sandwich

PREPARATION

115g 13 42pc. 4,83kg 150

careful selection of different kinds of cheese is used as ingredient in stuffed products!

• IQF frozen

CODE. 01-01-013 CODE. 01-01-014

Soutzoukaki

Cream Cheese