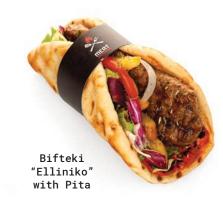

#### BIFTEKI "ELLINIKO" EL

Combination of beef and pork meat, onion, parsley and a set of seasonings that makes it stand out.

#### BENEFITS:

- Handmade look
- Suitable for mixed grills and wraps
- · Fresh parsley and onion
- IQF frozen

PREPARATION

CODE. 01-01-122