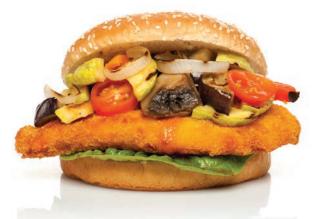

# **PREMIUM BURGERS**

Chicken has become one of the most famous basic ingredients for numerous burger combinations. Breaded or just sliced chicken you may choose both.

Pork Steak Fillet, lightly marinated, surrounded by a tasty and crispy golden breading.

#### PRE-FRIED "GOLDEN" CHICKEN FILLET

Tremendously juicy, but with the crunchiest breading you can ever imagine. Ideally portioned for your burger recipes

- · Crunchy breading
- · Original recipe
- Whole muscle chicken breast

#### PRE-FRIED "HOMESTYLE" **CHICKEN FILLET**

Coated with the original southern US recipe, the Homestyle chicken fillet is amazingly crunchy in the surface, yet extremely juicy in the inside! Ideally shaped for a rich, premium signature burger