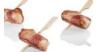

#### PANCHETTA PORK WITH BONE

Finely cut pork belly, wide and marinated. Ready to fill a traditional "sandwich".

#### BENEFITS:

- Bevel cut to look wider
- · 30cm lenath
- IQF freezing method

CODE. 01-02-037 80-100g - 35-43pc. 3,5kg 240

PREPARATION