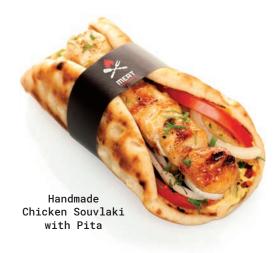

#### HANDMADE CHICKEN SOUVLAKI **BREAST**

100% Handmade, marinated Souvlaki from chicken breast. Fatless and tender!

#### BENEFITS:

- From 100% chicken breast
- Fatless
- 100% handmade
- IQF frozen

PREPARATION

CODE. 01-03-192