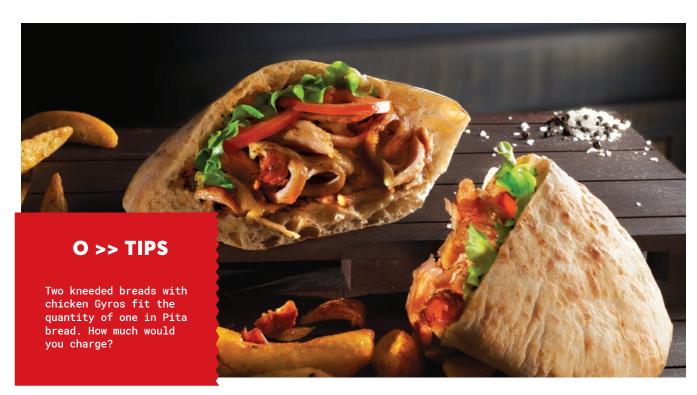

#### O >> TIPS

Cold "Wraps" have become increasingly popular. Wrap your tortilla, leaving one side open. Give your customer the option to see and choose the ingredients they want and make their final product.