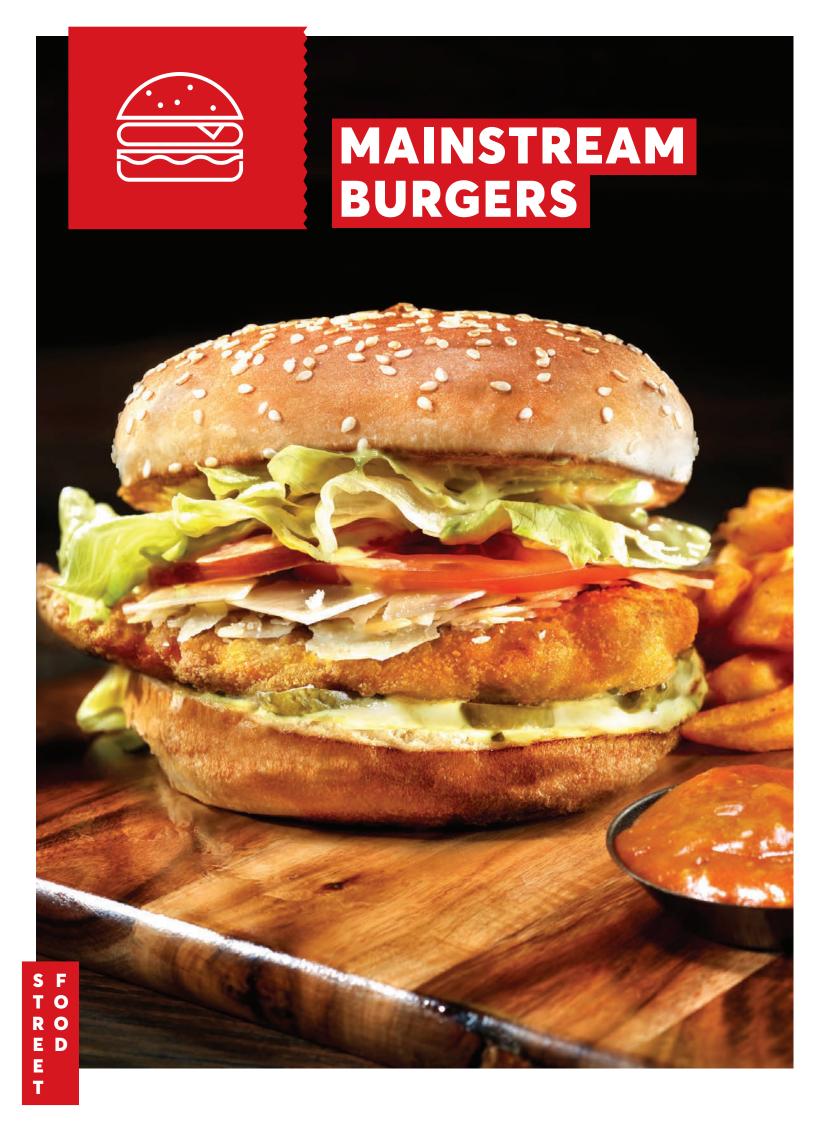

### **MAINSTREAM**

**GIANT** 

"REAL" 180g

Rustic Burger

"H" 130g

Smashed Burger

# **PREMIUM BURGERS**

Chicken has become one of the most famous basic ingredients for numerous burger combinations. Breaded or just sliced chicken you may choose both.

Pork Steak Fillet, lightly marinated, surrounded by a tasty and crispy golden breading.

### **GIANT BURGER**

The burger that will impress your customers with its diameter and unique taste.