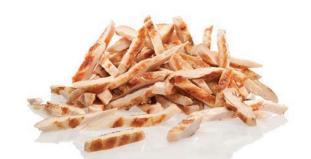

#### **COOKED THIN CHICKEN STRIPS**

Made of 100% chicken breast, cut into strips 6mm thick and the width of an entire fillet. It covers with its size a larger surface in crepes, salads and cold sandwiches.

#### BENEFITS:

- •Ideal volume/weight ratio
- Juicy
- •IQF frozen

PREPARATION

CODE. 01-08-099