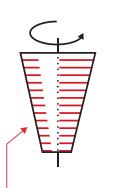

#### What is Gyros?

Gyros consists of thin layers of meat one on top of the other, built on a spit that rotates around its axis. In most cases Gyros is grilled on a vertical skewer, however in some cases also on a horizontal rotisserie, with fire being on the side.

GRILLING

.. As well as to Australia and Germany, primarily during the 50es and 70ies.

HORIZONTALLY .....